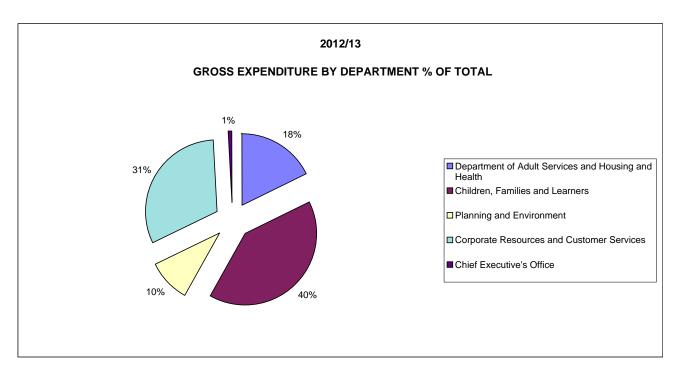

#### **DEPARTMENTAL GROSS EXPENDITURE**

|         |                                                 | ORIGINAL  | Variations | in Level of | ORIGINAL  |        |
|---------|-------------------------------------------------|-----------|------------|-------------|-----------|--------|
| ACTUAL  |                                                 | BUDGET    | Expenditu  | ıre on (A)  | BUDGET    | %      |
| 2011/12 | DESCRIPTION                                     | 2012/13   | Inflation  | Other       | 2013/14   | CHANGE |
|         |                                                 | (A)       | (B)        | (C)         | (D)       | (E)    |
| £000's  |                                                 | £000's    | £000's     | £000's      | £000's    |        |
|         | SERVICE BUDGETS                                 |           |            |             |           |        |
| 9,969   | Department of Adult Services Housing and Health | 204,214   | 2,602      | 21,563      | 228,380   | 12     |
| 17,765  | Children, Families and Learners                 | 458,712   | 677        | 34,125      | 493,514   | 8      |
| 115,824 | Planning and Environment                        | 110,395   | 837        | (8,848)     | 102,384   | (7)    |
| 308,929 | Corporate Resources and Customer Services       | 358,274   | 1,326      | (46,353)    | 313,246   | (13)   |
| (152)   | Chief Executive's Office                        | 9,724     | 91         | (1,674)     | 8,141     | (16)   |
| 5       | Contribution to Provision for Doubtful Debts    | 180       | -          | -           | 180       | -      |
| -       | Layers and Spans                                | (300)     | -          | 300         | -         | (100)  |
| -       | Business Support                                | (400)     | -          | 400         | -         | (100)  |
| -       | Redundancy                                      | -         | -          | 1,000       | 1,000     | n/a    |
| -       | Carbon Credits                                  | 190       | -          | 65          | 255       | 34     |
|         |                                                 |           |            |             |           |        |
| 452,339 | GROSS DEPARTMENTAL COST OF SERVICE              | 1,140,989 | 5,533      | 578         | 1,147,101 | 1      |