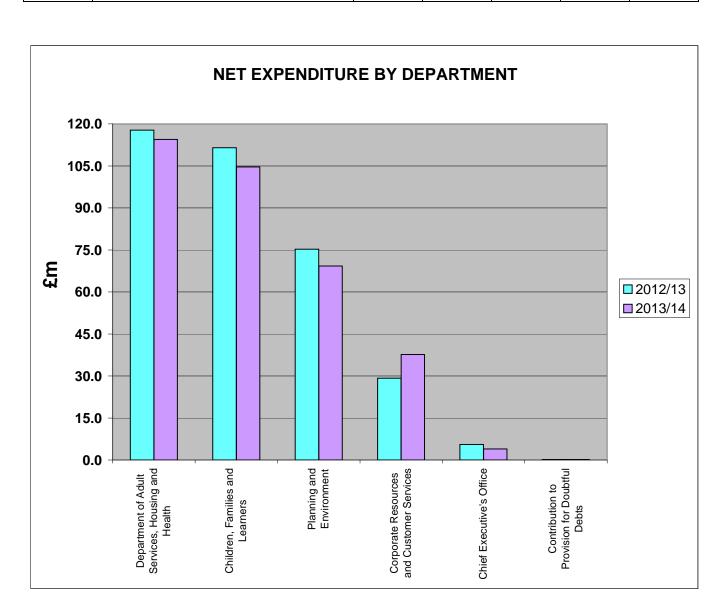

|          |                                                  | ORIGINAL | Variations | in Level of | ORIGINAL |        |
|----------|--------------------------------------------------|----------|------------|-------------|----------|--------|
| ACTUAL   |                                                  | BUDGET   | Expenditu  | ıre on (A)  | BUDGET   | %      |
| 2011/12  | DESCRIPTION                                      | 2012/13  | Inflation  | Other       | 2013/14  | CHANGE |
|          |                                                  | (A)      | (B)        | (C)         | (D)      | (E)    |
| £000's   |                                                  | £000's   | £000's     | £000's      | £000's   |        |
|          | SERVICE BUDGETS                                  |          |            |             |          |        |
| (35,781) | Department of Adult Services, Housing and Health | 117,760  | 2,130      | (5,460)     | 114,430  | (3)    |
| 101,640  | Children, Families and Learners                  | 111,465  | 653        | (7,489)     | 104,629  | (6)    |
| 67,337   | Planning and Environment                         | 75,248   | 751        | (6,757)     | 69,242   | (8)    |
| -        | Corporate Resources and Customer Services        | 29,227   | 1,312      | 7,100       | 37,640   | 29     |
| -        | Chief Executive's Office                         | 5,539    | 91         | (1,678)     | 3,952    | (29)   |
| -        | Contribution to Provision for Doubtful Debts     | 180      | -          | -           | 180      | -      |
| -        | Layers and Spans                                 | (300)    | -          | 300         | -        | (100)  |
| -        | Business Support                                 | (400)    | -          | 400         | -        | (100)  |
| -        | Redundancy                                       | -        | -          | 1,000       | 1,000    | -      |
| -        | Carbon Credits                                   | 190      | -          | 65          | 255      | 34     |
|          |                                                  |          |            |             |          |        |
| 133,196  | NET COST OF SERVICES                             | 338,909  | 4,937      | (12,519)    | 331,328  | (2)    |