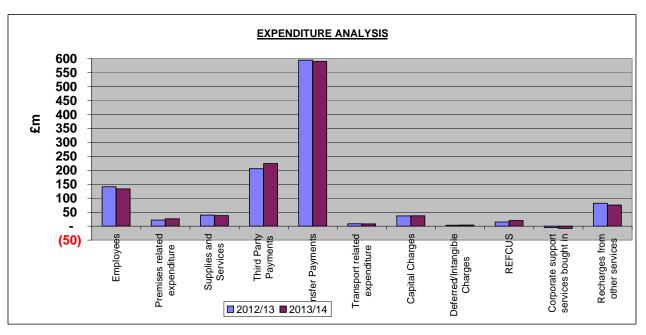

| ACTUAL    |                                                | ORIGINAL  | Variations | in Level of | ORIGINAL  |        |
|-----------|------------------------------------------------|-----------|------------|-------------|-----------|--------|
| 2011/12   |                                                | BUDGET    | Expenditu  | re on (A)   | BUDGET    | %      |
|           | DESCRIPTION                                    | 2012/13   | Inflation  | Other       | 2013/14   | CHANGE |
|           |                                                | (A)       | (B)        | (C)         | (D)       | (E)    |
| £000's    |                                                | £000's    | £000's     | £000's      | £000's    |        |
|           | EXPENDITURE                                    |           |            |             |           |        |
| 338,909   | Employees                                      | 140,977   | 1,085      | (8,814)     | 133,248   | (5)    |
| 58,727    | Premises related expenditure                   | 21,642    | 212        | 4,290       | 26,144    | 21     |
| 97,013    | Supplies and Services                          | 39,531    | 1,698      | (3,577)     | 37,652    | (5)    |
| 229,898   | Third Party Payments                           | 205,377   | 2,465      | 16,072      | 223,914   | 9      |
| 288,784   | Transfer Payments                              | 594,175   | 16         | (4,243)     | 589,948   | (1)    |
| 8,718     | Transport related expenditure                  | 8,305     | 145        | (706)       | 7,745     | (7)    |
| 85,550    | Capital Charges                                | 36,742    | -          | 141         | 36,883    | 0      |
| -         | Deferred/Intangible Charges                    | 3,148     | -          | 630         | 3,778     | 20     |
| -         | REFCUS                                         | 14,825    | -          | 5,224       | 20,049    | 35     |
| 50,453    | Corporate support services bought in           | (5,073)   | -          | (2,997)     | (8,070)   | 59     |
|           | Recharges from other services                  | 81,670    | 1,348      | (7,208)     | 75,810    | (7)    |
| 1,236,478 | TOTAL EXPENDITURE                              | 1,141,319 | 6,968      | (1,187)     | 1,147,101 | 1      |
|           | INCOME                                         | -         |            |             |           |        |
| (381,954) | Government Grants                              | (649,195) | -          | (6,894)     | (656,089) | 1      |
|           | Other Grants, reimbursements and contributions | (11,758)  | (88)       | (1,271)     | (13,118)  | 12     |
| (51,758)  | Fees and Charges                               | (35,688)  | (471)      | (1,654)     |           | 6      |
| (100,575) | Other Customer and Client Receipts             | (16,666)  | (36)       | (5,553)     |           | 34     |
| (55)      | Interest Receivable                            | (147)     | (1)        | 120         | (28)      | (81)   |
| (142,788) | Recharges to other services                    | (88,626)  | -          | 2,157       | (86,470)  | (2)    |
| (915,947) | TOTAL INCOME                                   | (802,080) | (596)      | (13,097)    | (815,774) | 2      |
|           |                                                |           |            |             |           |        |
| 320,530   | NET EXPENDITURE                                | 339,239   | 6,372      | (14,284)    | 331,327   | (2)    |