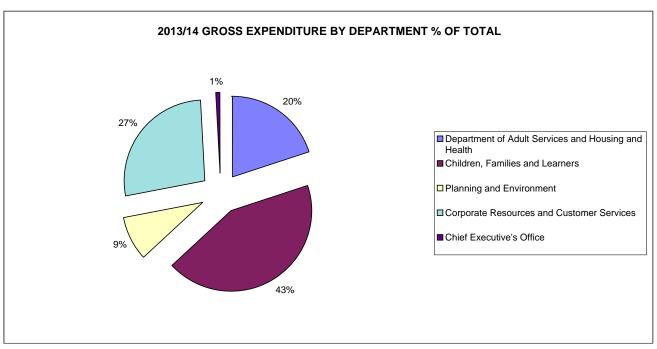

#### **DEPARTMENTAL GROSS EXPENDITURE**

|         |                                                 | ORIGINAL  | Variations | in Level of | ORIGINAL  |        |
|---------|-------------------------------------------------|-----------|------------|-------------|-----------|--------|
| ACTUAL  |                                                 | BUDGET    | Expenditu  | ıre on (A)  | BUDGET    | %      |
| 2011/12 | DESCRIPTION                                     | 2012/13   | Inflation  | Other       | 2013/14   | CHANGE |
|         |                                                 | (A)       | (B)        | (C)         | (D)       | (E)    |
| £000's  |                                                 | £000's    | £000's     | £000's      | £000's    |        |
|         | SERVICE BUDGETS                                 |           |            |             |           |        |
| 9,969   | Department of Adult Services Housing and Health | 204,214   | 2,602      | 21,563      | 228,380   | 12     |
| 17,765  | Children, Families and Learners                 | 458,712   | 677        | 34,125      | 493,514   | 8      |
| 115,824 | Planning and Environment                        | 110,395   | 837        | (8,848)     | 102,384   | (7)    |
| 308,929 | Corporate Resources and Customer Services       | 358,274   | 1,326      | (46,353)    | 313,246   | (13)   |
| (152)   | Chief Executive's Office                        | 9,724     | 91         | (1,674)     | 8,141     | (16)   |
| 5       | Contribution to Provision for Doubtful Debts    | 180       | -          | -           | 180       | -      |
| -       | Layers and Spans                                | (300)     | -          | 300         | -         | (100)  |
| -       | Business Support                                | (400)     | -          | 400         | -         | (100)  |
| -       | Redundancy                                      | -         | -          | 1,000       | 1,000     | n/a    |
| -       | Carbon Credits                                  | 190       | -          | 65          | 255       | 34     |
|         |                                                 |           |            |             |           |        |
| 452,339 | GROSS DEPARTMENTAL COST OF SERVICE              | 1,140,989 | 5,533      | 578         | 1,147,101 | 1      |