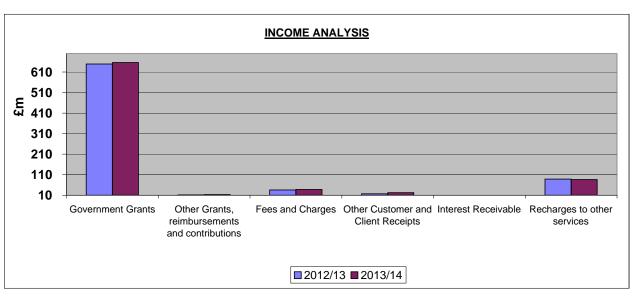

#### **REVENUE BUDGET SUMMARY**

| ACTUAL    |                                                | ORIGINAL  | Variations | in Level of | ORIGINAL  |        |
|-----------|------------------------------------------------|-----------|------------|-------------|-----------|--------|
| 2011/12   |                                                | BUDGET    | Expenditu  | ire on (A)  | BUDGET    | %      |
|           | DESCRIPTION                                    | 2012/13   | Inflation  | Other       | 2013/14   | CHANGE |
|           |                                                | (A)       | (B)        | (C)         | (D)       | (E)    |
| £000's    |                                                | £000's    | £000's     | £000's      | £000's    |        |
|           | EXPENDITURE                                    |           |            |             |           |        |
| 323,991   | Employees                                      | 140,977   | 1,085      | (8,814)     |           | (5)    |
|           | ·                                              | 21,642    | 212        | 4,290       | 26,144    | 21     |
|           | Supplies and Services                          | 39,531    | 1,698      | (3,577)     | 37,652    | (5)    |
| 213,331   | Third Party Payments                           | 205,377   | 2,465      | 16,072      | 223,914   | 9      |
| 288,629   | Transfer Payments                              | 594,175   | 16         | (4,243)     | 589,948   | (1)    |
| 8,472     | Transport related expenditure                  | 8,305     | 145        | (706)       | 7,745     | (7)    |
| 71,581    | 1 0                                            | 36,742    | -          | 141         | 36,883    | 0      |
| -         | Deferred/Intangible Charges                    | 3,148     | -          | 630         | 3,778     | 20     |
| -         | REFCUS                                         | 14,825    | -          | 5,224       | 20,049    | 35     |
|           | Corporate support services bought in           | (5,073)   | -          | (2,997)     | (8,070)   | 59     |
| 78,425    | Recharges from other services                  | 81,670    | 1,348      | (7,208)     | 75,810    | (7)    |
| 1,154,039 | TOTAL EXPENDITURE                              | 1,141,319 | 6,968      | (1,187)     | 1,147,101 | 1      |
|           |                                                |           |            |             |           |        |
|           | INCOME                                         |           |            |             |           |        |
|           | Government Grants                              | (649,195) | -          | (6,894)     | (656,089) | 1      |
|           | Other Grants, reimbursements and contributions | (11,758)  | (88)       | (1,271)     |           | 12     |
|           | Fees and Charges                               | (35,688)  | (471)      | (1,654)     | (37,813)  | 6      |
|           | Other Customer and Client Receipts             | (16,666)  | (36)       | (5,553)     | (22,256)  | 34     |
|           | Interest Receivable                            | (147)     | (1)        | 120         | (28)      | (81)   |
|           | Recharges to other services                    | (88,626)  | -          | 2,157       | (86,470)  | (2)    |
| (833,508) | TOTAL INCOME                                   | (802,080) | (596)      | (13,097)    | (815,773) | 2      |
|           |                                                |           |            |             |           |        |
| 320,530   | NET EXPENDITURE                                | 339,239   | 6,372      | (14,284)    | 331,327   | (2)    |

| ACTUAL    |                                                | ORIGINAL  | Variations | in Level of | ORIGINAL  |        |
|-----------|------------------------------------------------|-----------|------------|-------------|-----------|--------|
| 2011/12   |                                                | BUDGET    | Expenditu  | re on (A)   | BUDGET    | %      |
|           | DESCRIPTION                                    | 2012/13   | Inflation  | Other       | 2013/14   | CHANGE |
|           |                                                | (A)       | (B)        | (C)         | (D)       | (E)    |
| £000's    |                                                | £000's    | £000's     | £000's      | £000's    |        |
|           | EXPENDITURE                                    |           |            |             |           |        |
| 338,909   | Employees                                      | 140,977   | 1,085      | (8,814)     | 133,248   | (5)    |
| 58,727    | Premises related expenditure                   | 21,642    | 212        | 4,290       | 26,144    | 21     |
| 97,013    | Supplies and Services                          | 39,531    | 1,698      | (3,577)     | 37,652    | (5)    |
| 229,898   | Third Party Payments                           | 205,377   | 2,465      | 16,072      | 223,914   | 9      |
| 288,784   | Transfer Payments                              | 594,175   | 16         | (4,243)     | 589,948   | (1)    |
| 8,718     | Transport related expenditure                  | 8,305     | 145        | (706)       | 7,745     | (7)    |
| 85,550    | Capital Charges                                | 36,742    | -          | 141         | 36,883    | 0      |
| -         | Deferred/Intangible Charges                    | 3,148     | -          | 630         | 3,778     | 20     |
| -         | REFCUS                                         | 14,825    | -          | 5,224       | 20,049    | 35     |
| 50,453    | Corporate support services bought in           | (5,073)   | -          | (2,997)     | (8,070)   | 59     |
|           | Recharges from other services                  | 81,670    | 1,348      | (7,208)     | 75,810    | (7)    |
| 1,236,478 | TOTAL EXPENDITURE                              | 1,141,319 | 6,968      | (1,187)     | 1,147,101 | 1      |
|           | INCOME                                         | -         |            |             |           |        |
| (381,954) | Government Grants                              | (649,195) | -          | (6,894)     | (656,089) | 1      |
|           | Other Grants, reimbursements and contributions | (11,758)  | (88)       | (1,271)     | (13,118)  | 12     |
| (51,758)  | Fees and Charges                               | (35,688)  | (471)      | (1,654)     |           | 6      |
| (100,575) | Other Customer and Client Receipts             | (16,666)  | (36)       | (5,553)     |           | 34     |
| (55)      | Interest Receivable                            | (147)     | (1)        | 120         | (28)      | (81)   |
| (142,788) | Recharges to other services                    | (88,626)  | -          | 2,157       | (86,470)  | (2)    |
| (915,947) | TOTAL INCOME                                   | (802,080) | (596)      | (13,097)    | (815,774) | 2      |
|           |                                                |           |            |             |           |        |
| 320,530   | NET EXPENDITURE                                | 339,239   | 6,372      | (14,284)    | 331,327   | (2)    |