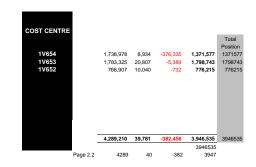

| BUDGET    | BUDGET    | IN        |
|                        | 2012/13   | 2013/14   | FTE       |
|                        | FTE STAFF | FTE STAFF | FTE STAFF |
| Spatial Planning       | 23.0      | 19.0      | (4.0)     |
| Development Management | 49.4      | 49.0      | (0.4)     |
| Building Control       | 22.6      | 22.6      | -         |
|                        | i         |           |           |
|                        | i         |           |           |
|                        | i         |           |           |
|                        | i         |           |           |
|                        | i         |           |           |
|                        | i         |           |           |
| TOTAL FTE STAFF        | 95.0      | 90.6      | (4.4)     |



19.0 49.0 22.6

90.6

TOTAL OTHER VARIATIONS IN RESOURCE

## **PLANNING & BUILDING CONTROL**

(382)

| PLANNING         | & ENVIRUNMENT                                      |          | PL/          | ANNING &   | BUILDING | CONTROL         |             |    |
|------------------|----------------------------------------------------|----------|--------------|------------|----------|-----------------|-------------|----|
| SUBJECTIV        | ESUMMARY                                           | ORIGINAL | Variations i | n Level of | ORIGINAL |                 |             |    |
| FORECAST         |                                                    | BUDGET   | Expenditu    |            | BUDGET   | %               |             |    |
| 2012/13          | DESCRIPTION