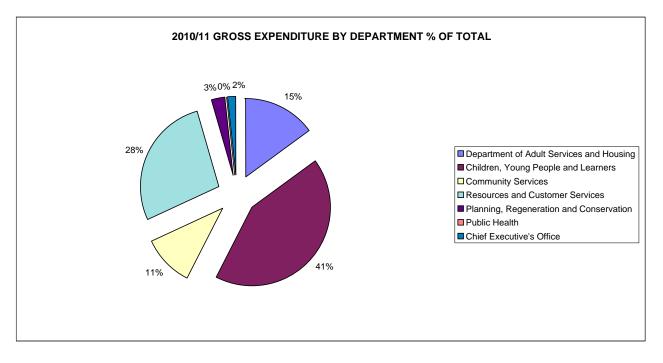

## DEPARTMENTAL GROSS EXPENDITURE

|           |                                              | ORIGINAL | Variations | in Level of | ORIGINAL  |        |
|-----------|----------------------------------------------|----------|------------|-------------|-----------|--------|
| ACTUAL    |                                              | BUDGET   | Expenditu  |             | BUDGET    | %      |
| 2009/10   | DESCRIPTION                                  | 2010/11  | Inflation  | Other       | 2011/12   | CHANGE |
|           |                                              | (A)      | (B)        | (C)         | (D)       | (E)    |
| £000's    |                                              | £000's   | £000's     | £000's      | £000's    | . ,    |
|           | SERVICE BUDGETS                              |          |            |             |           |        |
| 156,408   | Department of Adult Services and Housing     | 148,484  | 1,640.0    | (5,968)     | 144,156   | (3)    |
| 758,121   | Children, Young People and Learners          | 414,480  | 237.0      | 291         | 415,008   | 0      |
| 102,391   | Community Services                           | 103,652  | 310.0      | (4,469)     | 99,493    | (4)    |
| 315,504   | Resources and Customer Services              | 269,884  | 1,110.0    | 55,050      | 326,044   | 21     |
| 46,380    | Planning, Regeneration and Conservation      | 27,960   | (19.0)     | (7,154)     | 20,788    | (26)   |
| -         | Public Health                                | -        | -          | 173         | 173       | n/a    |
| 15,426    | Chief Executive's Office                     | 16,369   | (38.0)     | (3,012)     | 13,319    | (19)   |
| -         | Contribution to Provision for Doubtful Debts | 180      | -          | -           | 180       | -      |
|           | Senior Management Restructure                |          |            | (975)       | (975)     | n/a    |
|           | Employment Based Cost Review                 |          |            | (391)       | (391)     | n/a    |
| -         | Utilities and Business Rates                 | 537      | -          | (537)       | -         | (100)  |
| 1,394,230 | GROSS DEPARTMENTAL COST OF SERVICE           | 981,546  | 3,240      | 33,009      | 1,017,796 | 4      |