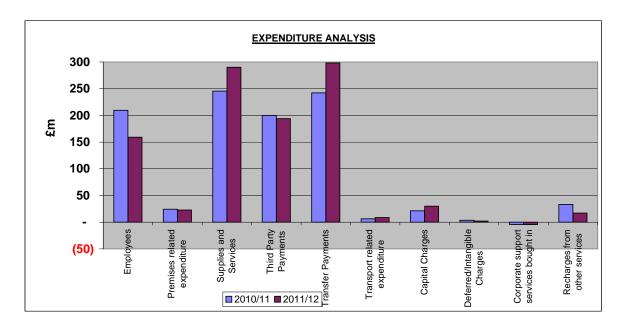

# SUBJECTIVE ANALYSIS

| ACTUAL      |                                                | ORIGINAL  | Variations | in Level of | ORIGINAL  |        |
|-------------|------------------------------------------------|-----------|------------|-------------|-----------|--------|
| 2009/10     |                                                | BUDGET    | Expenditu  | ire on (A)  | BUDGET    | %      |
|             | DESCRIPTION                                    | 2010/11   | Inflation  | Other       | 2011/12   | CHANGE |
|             |                                                | (A)       | (B)        | (C)         | (D)       | (E)    |
| £000's      |                                                | £000's    | £000's     | £000's      | £000's    |        |
|             | EXPENDITURE                                    |           |            |             |           |        |
| 444,496     | Employees                                      | 209,604   | (605)      | (49,837)    | 159,162   | (24)   |
| 50,260      | Premises related expenditure                   | 24,401    | 302        | (1,907)     | 22,796    | (7)    |
| 101,195     | Supplies and Services                          | 245,315   | 182        | 44,568      | 290,065   | 18     |
| 198,089     | Third Party Payments                           | 199,914   | 3,308      | (9,153)     | 194,069   | (3)    |
| 467,857     | Transfer Payments                              | 242,201   | 53         | 55,814      | 298,068   | 23     |
| 8,559       | Transport related expenditure                  | 6,268     | -          | 2,330       | 8,598     | 37     |
| 39,254      | Capital Charges                                | 21,332    | -          | 8,609       | 29,941    | 40     |
| 18,582      | Deferred/Intangible Charges                    | 3,566     | -          | (1,358)     | 2,208     | (38)   |
| 32,045      | Corporate support services bought in           | (4,310)   | -          | 0           | (4,310)   | -      |
| 34,073      | Recharges from other services                  | 33,256    | -          | (16,057)    | 17,199    | (48)   |
| 1,394,410   | TOTAL EXPENDITURE                              | 981,546   | 3,240      | 33,009      | 1,017,796 | 4      |
|             |                                                |           |            |             |           |        |
|             | INCOME                                         |           |            |             |           |        |
| (604,113)   | Government Grants                              | (543,020) | -          | (50,271)    | (593,291) | 9      |
| (385)       | Area Based Grants                              | -         | -          | -           | -         |        |
| (258,212)   | Other Grants, reimbursements and contributions | (25,367)  | (372)      | 11,664      | (14,075)  | (45)   |
|             | Fees and Charges                               | (33,677)  | (496)      | (2,601)     | (36,774)  | 9      |
| (25,545)    | Other Customer and Client Receipts             | (25,451)  | (224)      | 3,264       | (22,411)  | (12)   |
| · · · · ·   | Interest Receivable                            | (140)     | -          | -           | (140)     | -      |
|             | Recharges to other services                    | (46,726)  | 1          | 16,672      | (30,052)  | (36)   |
| (1,094,076) | TOTAL INCOME                                   | (674,381) | (1,091)    | (21,272)    | (696,743) | 3      |
|             |                                                |           |            |             |           |        |
| 300,334     | NET EXPENDITURE                                | 307,164   | 2,149      | 11,739      | 321,053   | 5      |

## ANALYSIS OF INCOME AND EXPENDITURE

| ACTUAL      |                                                | ORIGINAL  | Variations | in Lovel of | ORIGINAL  |             |
|-------------|------------------------------------------------|-----------|------------|-------------|-----------|-------------|
| 2009/10     |                                                | BUDGET    |            |             | BUDGET    | %           |
|             | RECORDINA                                      |           | Expenditu  | ( )         |           | CHANGE      |
|             | DESCRIPTION                                    | 2010/11   | Inflation  | Other       | 2011/12   |             |
|             |                                                | (A)       | (B)        | (C)         | (D)       | (E)         |
| £000's      |                                                | £000's    | £000's     | £000's      | £000's    |             |
|             | EXPENDITURE                                    |           |            |             |           |             |
| · ·         | Employees                                      | 209,604   | (605)      | (49,837)    | 159,162   | (24)        |
| 50,260      | Premises related expenditure                   | 24,401    | 302        | (1,907)     | 22,796    | (7)         |
| 101,195     | Supplies and Services                          | 245,315   | 182        | 44,568      | 290,065   | 18          |
| 198,089     | Third Party Payments                           | 199,914   | 3,308      | (9,153)     | 194,069   | (3)         |
| 467,857     | Transfer Payments                              | 242,201   | 53         | 55,814      | 298,068   | 23          |
| 8,559       | Transport related expenditure                  | 6,268     | -          | 2,330       | 8,598     | 37          |
| 39,254      | Capital Charges                                | 21,332    | -          | 8,609       | 29,941    | 40          |
| 18,582      | Deferred/Intangible Charges                    | 3,566     | -          | (1,358)     | 2,208     | (38)        |
| 32,045      | Corporate support services bought in           | (4,310)   | -          | 0           | (4,310)   | · · · · · · |
| 34,073      | Recharges from other services                  | 33,256    | -          | (16,057)    | 17,199    | (48)        |
|             | TOTAL EXPENDITURE                              | 981,546   | 3,240      | 33,009      | 1,017,796 | 4           |
|             |                                                |           |            |             |           |             |
|             | INCOME                                         |           |            |             |           |             |
|             | Government Grants                              | (543,020) | -          | (50,271)    | (593,291) | 9           |
| (/          | Area Based Grants                              | -         | -          | -           | -         | -           |
|             | Other Grants, reimbursements and contributions | (25,367)  | (372)      | 11,664      | (14,075)  | (45)        |
| (142,484)   | Fees and Charges                               | (33,677)  | (496)      | (2,601)     | (36,774)  | 9           |
| (25,545)    | Other Customer and Client Receipts             | (25,451)  | (224)      | 3,264       | (22,411)  | (12)        |
| (71)        | Interest Receivable                            | (140)     | -          | -           | (140)     | -           |
| (63,266)    | Recharges to other services                    | (46,726)  | 1          | 16,672      | (30,052)  | (36)        |
| (1,094,076) | TOTAL INCOME                                   | (674,381) | (1,091)    | (21,272)    | (696,743) | 3           |
|             |                                                |           |            |             |           |             |
| 300,334     | NET EXPENDITURE                                | 307,166   | 2,149      | 11,737      | 321,053   | 5           |