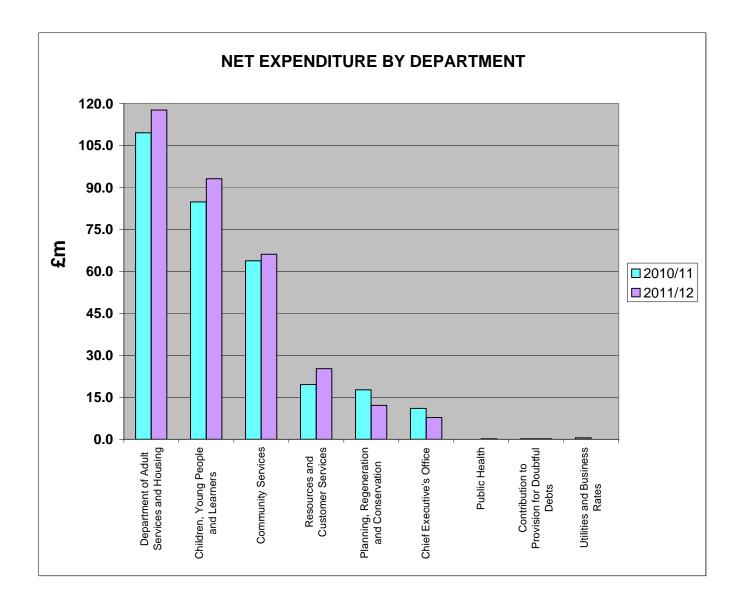

## DEPARTMENTAL NET EXPENDITURE

| ACTUAL<br>2009/10 | DESCRIPTION                                                         | ORIGINAL<br>BUDGET<br>2010/11<br>(A) |              | in Level of<br>ure on (A)<br>Other<br>(C) | ORIGINAL<br>BUDGET<br>2011/12<br>(D) | %<br>CHANGE<br>(E) |
|-------------------|---------------------------------------------------------------------|--------------------------------------|--------------|-------------------------------------------|--------------------------------------|--------------------|
| £000's            |                                                                     | £000's                               | £000's       | £000's                                    | £000's                               | (∟)                |
| 100,751           | SERVICE BUDGETS<br>Department of Adult Services and Housing         | 109,521                              | 1,004        | 7,157                                     | 117,682                              | 7                  |
|                   | Children, Young People and Learners                                 | 84,836                               | 145<br>88    | 8,125                                     | 93,106<br>66,132                     | 10                 |
| 19,536            | Community Services<br>Resources and Customer Services               | 63,793<br>19,537                     | 88<br>1,077  | 2,251<br>4,591                            | 25,205                               | 4<br>29            |
|                   | Planning, Regeneration and Conservation<br>Chief Executive's Office | 17,696<br>11,064                     | (70)<br>(95) | (5,474)<br>(3,182)                        |                                      | (31)<br>(30)       |
| 180               | Public Health<br>Contribution to Provision for Doubtful Debts       | - 180                                | -            | 173                                       | 173<br>180                           |                    |
| -                 | Utilities and Business Rates                                        | 537                                  | -            | (537)                                     | -                                    | (100)              |
|                   | Senior Management Restructure<br>Employment Based Cost Review       |                                      |              | (975)<br>(391)                            |                                      | n/a<br>n/a         |
| -                 |                                                                     |                                      |              |                                           |                                      |                    |
| 300,334           | NET COST OF SERVICES                                                | 307,164                              | 2,149        | 11,737                                    | 321,051                              | 5                  |