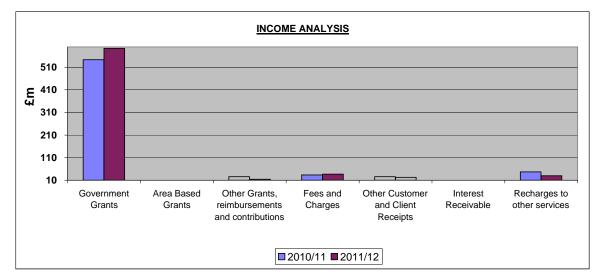

# SUBJECTIVE ANALYSIS

| ACTUAL      |                                                | ORIGINAL  | Variations | in Level of | ORIGINAL  |        |
|-------------|------------------------------------------------|-----------|------------|-------------|-----------|--------|
| 2009/10     |                                                | BUDGET    | Expenditu  | ire on (A)  | BUDGET    | %      |
|             | DESCRIPTION                                    | 2010/11   | Inflation  | Other       | 2011/12   | CHANGE |
|             |                                                | (A)       | (B)        | (C)         | (D)       | (E)    |
| £000's      |                                                | £000's    | £000's     | £000's      | £000's    |        |
|             | EXPENDITURE                                    |           |            |             |           |        |
| 444,496     | Employees                                      | 209,604   | (605)      | (49,837)    | 159,162   | (24)   |
| 50,260      | Premises related expenditure                   | 24,401    | 302        | (1,907)     | 22,796    | (7)    |
| 101,195     | Supplies and Services                          | 245,315   | 182        | 44,568      | 290,065   | 18     |
| 198,089     | Third Party Payments                           | 199,914   | 3,308      | (9,153)     | 194,069   | (3)    |
| 467,857     | Transfer Payments                              | 242,201   | 53         | 55,814      | 298,068   | 23     |
| 8,559       | Transport related expenditure                  | 6,268     | -          | 2,330       | 8,598     | 37     |
| 39,254      | Capital Charges                                | 21,332    | -          | 8,609       | 29,941    | 40     |
| 18,582      | Deferred/Intangible Charges                    | 3,566     | -          | (1,358)     | 2,208     | (38)   |
| 32,045      | Corporate support services bought in           | (4,310)   | -          | 0           | (4,310)   | -      |
| 34,073      | Recharges from other services                  | 33,256    | -          | (16,057)    | 17,199    | (48)   |
| 1,394,410   | TOTAL EXPENDITURE                              | 981,546   | 3,240      | 33,009      | 1,017,796 | 4      |
|             |                                                |           |            |             |           |        |
|             | INCOME                                         |           |            |             |           |        |
| (604,113)   | Government Grants                              | (543,020) | -          | (50,271)    | (593,291) | 9      |
| (385)       | Area Based Grants                              | -         | -          | -           | -         |        |
| (258,212)   | Other Grants, reimbursements and contributions | (25,367)  | (372)      | 11,664      | (14,075)  | (45)   |
|             | Fees and Charges                               | (33,677)  | (496)      | (2,601)     | (36,774)  | 9      |
| (25,545)    | Other Customer and Client Receipts             | (25,451)  | (224)      | 3,264       | (22,411)  | (12)   |
| · · · · ·   | Interest Receivable                            | (140)     | -          | -           | (140)     | -      |
|             | Recharges to other services                    | (46,726)  | 1          | 16,672      | (30,052)  | (36)   |
| (1,094,076) | TOTAL INCOME                                   | (674,381) | (1,091)    | (21,272)    | (696,743) | 3      |
|             |                                                |           |            |             |           |        |
| 300,334     | NET EXPENDITURE                                | 307,164   | 2,149      | 11,739      | 321,053   | 5      |

## ANALYSIS OF INCOME AND EXPENDITURE

| ACTUAL      |                                                | ORIGINAL  | Variations | in Lovel of | ORIGINAL  |             |
|-------------|------------------------------------------------|-----------|------------|-------------|-----------|-------------|
| 2009/10     |                                                | BUDGET    |            |             | BUDGET    | %           |
|             | RECORDINA                                      |           | Expenditu  | ( )         |           | CHANGE      |
|             | DESCRIPTION                                    | 2010/11   | Inflation  | Other       | 2011/12   |             |
|             |                                                | (A)       | (B)        | (C)         | (D)       | (E)         |
| £000's      |                                                | £000's    | £000's     | £000's      | £000's    |             |
|             | EXPENDITURE                                    |           |            |             |           |             |
| · ·         | Employees                                      | 209,604   | (605)      | (49,837)    | 159,162   | (24)        |
| 50,260      | Premises related expenditure                   | 24,401    | 302        | (1,907)     | 22,796    | (7)         |
| 101,195     | Supplies and Services                          | 245,315   | 182        | 44,568      | 290,065   | 18          |
| 198,089     | Third Party Payments                           | 199,914   | 3,308      | (9,153)     | 194,069   | (3)         |
| 467,857     | Transfer Payments                              | 242,201   | 53         | 55,814      | 298,068   | 23          |
| 8,559       | Transport related expenditure                  | 6,268     | -          | 2,330       | 8,598     | 37          |
| 39,254      | Capital Charges                                | 21,332    | -          | 8,609       | 29,941    | 40          |
| 18,582      | Deferred/Intangible Charges                    | 3,566     | -          | (1,358)     | 2,208     | (38)        |
| 32,045      | Corporate support services bought in           | (4,310)   | -          | 0           | (4,310)   | · · · · · · |
| 34,073      | Recharges from other services                  | 33,256    | -          | (16,057)    | 17,199    | (48)        |
|             | TOTAL EXPENDITURE                              | 981,546   | 3,240      | 33,009      | 1,017,796 | 4           |
|             |                                                |           |            |             |           |             |
|             | INCOME                                         |           |            |             |           |             |
|             | Government Grants                              | (543,020) | -          | (50,271)    | (593,291) | 9           |
| (/          | Area Based Grants                              | -         | -          | -           | -         | -           |
|             | Other Grants, reimbursements and contributions | (25,367)  | (372)      | 11,664      | (14,075)  | (45)        |
| (142,484)   | Fees and Charges                               | (33,677)  | (496)      | (2,601)     | (36,774)  | 9           |
| (25,545)    | Other Customer and Client Receipts             | (25,451)  | (224)      | 3,264       | (22,411)  | (12)        |
| (71)        | Interest Receivable                            | (140)     | -          | -           | (140)     | -           |
| (63,266)    | Recharges to other services                    | (46,726)  | 1          | 16,672      | (30,052)  | (36)        |
| (1,094,076) | TOTAL INCOME                                   | (674,381) | (1,091)    | (21,272)    | (696,743) | 3           |
|             |                                                |           |            |             |           |             |
| 300,334     | NET EXPENDITURE                                | 307,166   | 2,149      | 11,737      | 321,053   | 5           |