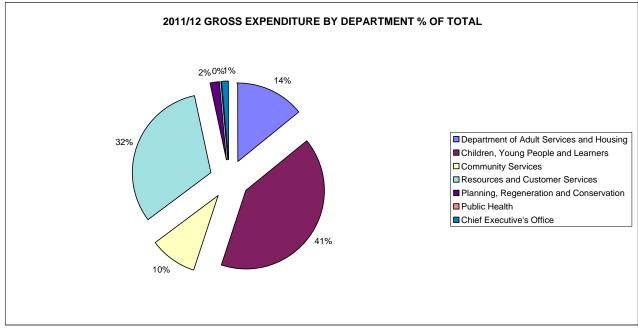

## DEPARTMENTAL GROSS EXPENDITURE

|           |                                              | ORIGINAL | Variations | in Level of | ORIGINAL  |        |
|-----------|----------------------------------------------|----------|------------|-------------|-----------|--------|
| ACTUAL    |                                              | BUDGET   | Expenditu  |             | BUDGET    | %      |
| 2009/10   | DESCRIPTION                                  | 2010/11  | Inflation  | Other       | 2011/12   | CHANGE |
|           |                                              | (A)      | (B)        | (C)         | (D)       | (E)    |
| £000's    |                                              | £000's   | £000's     | £000's      | £000's    | . ,    |
|           | SERVICE BUDGETS                              |          |            |             |           |        |
| 156,408   | Department of Adult Services and Housing     | 148,484  | 1,640.0    | (5,968)     | 144,156   | (3)    |
| 758,121   | Children, Young People and Learners          | 414,480  | 237.0      | 291         | 415,008   | 0      |
| 102,391   | Community Services                           | 103,652  | 310.0      | (4,469)     | 99,493    | (4)    |
| 315,504   | Resources and Customer Services              | 269,884  | 1,110.0    | 55,050      | 326,044   | 21     |
| 46,380    | Planning, Regeneration and Conservation      | 27,960   | (19.0)     | (7,154)     | 20,788    | (26)   |
| -         | Public Health                                | -        | -          | 173         | 173       | n/a    |
| 15,426    | Chief Executive's Office                     | 16,369   | (38.0)     | (3,012)     | 13,319    | (19)   |
| -         | Contribution to Provision for Doubtful Debts | 180      | -          | -           | 180       | -      |
|           | Senior Management Restructure                |          |            | (975)       | (975)     | n/a    |
|           | Employment Based Cost Review                 |          |            | (391)       | (391)     | n/a    |
| -         | Utilities and Business Rates                 | 537      | -          | (537)       | -         | (100)  |
| 1,394,230 | GROSS DEPARTMENTAL COST OF SERVICE           | 981,546  | 3,240      | 33,009      | 1,017,796 | 4      |