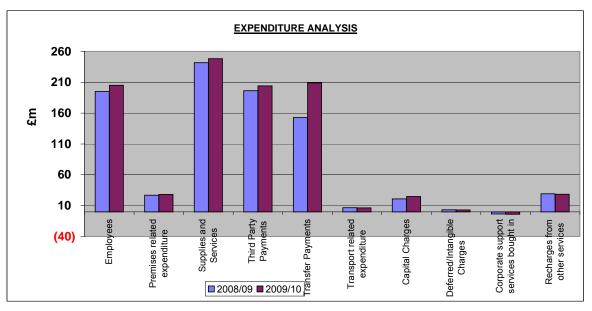

# **REVENUE BUDGET SUMMARY**

| ACTUAL         |                                                | ORIGINAL  | Variations | in Level of | ORIGINAL  |        |
|----------------|------------------------------------------------|-----------|------------|-------------|-----------|--------|
| 2007/8         |                                                | BUDGET    | Expenditu  | ıre on (A)  | BUDGET    | %      |
|                | DESCRIPTION                                    | 2008/9    | Inflation  | Other       | 2009/10   | CHANGE |
|                |                                                | (A)       | (B)        | (C)         | (D)       | (E)    |
| £000's         |                                                | £000's    | £000's     | £000's      | £000's    |        |
|                | EXPENDITURE                                    |           |            |             |           |        |
| 335,948        | Employees                                      | 194,975   | 2,999      | 7,169       | 205,143   | 5      |
| 38,474         | Premises related expenditure                   | 26,776    | 137        | 1,257       | 28,170    | 5      |
| 103,501        | Supplies and Services                          | 241,667   | 438        | 5,879.0     | 247,984   | 3      |
| 196,169        | Third Party Payments                           | 196,333   | 4,228      | 3,558       | 204,119   | 4      |
| 403,437        | Transfer Payments                              | 152,537   | 37         | 56,288      | 208,862   | 37     |
| 7,605          | Transport related expenditure                  | 6,619     | 132        | (420)       | 6,331     | (4)    |
| 22,465         | Capital Charges                                | 20,889    | =          | 3,835       | 24,724    | 18     |
|                | Deferred/Intangible Charges                    | 3,419     | -          | (282)       | 3,137     | (8)    |
|                | Corporate support services bought in           | (3,483)   | -          | (593)       | (4,076)   | 17     |
|                | Recharges from other services                  | 29,114    | I          | (765)       | 28,349    | (3)    |
| 1,142,106      | TOTAL EXPENDITURE                              | 868,846   | 7,972      | 75,926      | 952,743   | 10     |
|                |                                                |           |            |             |           |        |
|                | INCOME                                         |           |            |             |           |        |
| (517,589)      | Government Grants                              | (454,492) | (51)       | (69,834)    | (524,377) | 15     |
| <del>-</del> . | Area Based Grants*                             | (20,495)  | -          | 20,495      | -         |        |
|                | Other Grants, reimbursements and contributions | (22,222)  | (978)      | (889)       | (24,090)  | 8      |
|                | Fees and Charges                               | (34,031)  | (1,347)    | 1,130       | (34,247)  | 1      |
|                | Other Customer and Client Receipts             | (32,848)  | (587)      | 947         | (32,489)  | (1)    |
| \ ' ' /        | Interest Receivable                            | (135)     | -          | (12)        | (147)     | 9      |
|                | Recharges to other services                    | (39,993)  | -          | 1,865       | (38,128)  | (5)    |
| (877,713)      | TOTAL INCOME                                   | (604,215) | (2,963)    | (46,299)    | (653,477) | 8      |
|                |                                                | 1         |            |             |           |        |
| 264.394        | NET EXPENDITURE                                | 264,631   | 5,008      | 29,627      | 299,265   | 13     |

<sup>\* £20.495</sup>m of the £29.627m relates to change in treatment of Area Based Grant

| ACTUAL    |                                                | ORIGINAL  | Variations | in Level of | ORIGINAL  |        |
|-----------|------------------------------------------------|-----------|------------|-------------|-----------|--------|
| 2007/8    |                                                | BUDGET    | Expenditu  | ıre on (A)  | BUDGET    | %      |
|           | DESCRIPTION                                    | 2008/9    | Inflation  | Other       | 2009/10   | CHANGE |
|           |                                                | (A)       | (B)        | (C)         | (D)       | (E)    |
| £000's    |                                                | £000's    | £000's     | £000's      | £000's    |        |
|           | EXPENDITURE                                    |           |            |             |           |        |
| 335,948   | Employees                                      | 194,975   | 2,999      | 7,169       | 205,143   | 5      |
| 38,474    | Premises related expenditure                   | 26,776    | 137        | 1,257       | 28,170    | 5      |
| 103,501   | Supplies and Services                          | 241,667   | 438        | 5,879       | 247,984   | 3      |
| 196,169   | Third Party Payments                           | 196,333   | 4,228      | 3,558       | 204,119   | 4      |
| 403,437   | Transfer Payments                              | 152,537   | 37         | 56,288      | 208,862   | 37     |
| 7,605     | Transport related expenditure                  | 6,619     | 132        | (420)       | 6,331     | (4)    |
| 22,465    | Capital Charges                                | 20,889    | -          | 3,835       | 24,724    | 18     |
| 1,313     | Deferred/Intangible Charges                    | 3,419     | -          | (282)       | 3,137     | (8)    |
| (4,112)   | Corporate support services bought in           | (3,483)   | -          | (593)       | (4,076)   | 17     |
| 37,306    | Recharges from other services                  | 29,114    | -          | (765)       | 28,349    | (3)    |
| 1,142,106 | TOTAL EXPENDITURE                              | 868,846   | 7,972      | 75,926      | 952,743   | 10     |
|           | INCOME                                         |           |            |             |           |        |
|           |                                                | (454.400) | (54)       | (00.004)    | (E04.077) | 45     |
|           | Government Grants                              | (454,492) | (51)       | (69,834)    | (524,377) | 15     |
|           | Area Based Grants*                             | (20,495)  |            | 20,495      | (24.000)  | (100)  |
| V /       | Other Grants, reimbursements and contributions | (22,222)  | (978)      | (889)       |           | 8      |
|           | Fees and Charges                               | (34,031)  | (1,347)    | 1,130       | (34,247)  | 1      |
|           | Other Customer and Client Receipts             | (32,848)  | (587)      | 947         | (32,489)  | (1)    |
| , ,       | Interest Receivable                            | (135)     | -          | (12)        |           | 9      |
|           | Recharges to other services                    | (39,993)  | (0.000)    | 1,865       | (38,128)  | (5)    |
| (8/7,/13) | TOTAL INCOME                                   | (604,215) | (2,963)    | (46,299)    | (653,478) | 8      |
| 264 394   | NET EXPENDITURE                                | 264.631   | 5.008      | 29.627      | 299,265   | 13     |