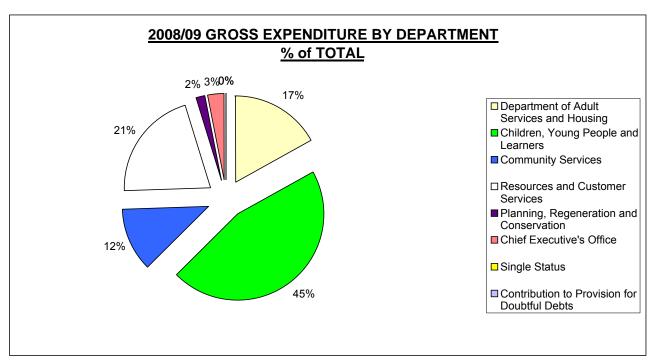

<sup>\*</sup> Non general fund support charge

|           |                                              | ORIGINAL | Variations | in Level of | ORIGINAL |        |
|-----------|----------------------------------------------|----------|------------|-------------|----------|--------|
| ACTUAL    |                                              | BUDGET   | Expenditu  | ıre on (A)  | BUDGET   | %      |
| 2007/08   | DESCRIPTION                                  | 2008/9   | Inflation  | Other       | 2009/10  | CHANGE |
|           |                                              | (A)      | (B)        | (C)         | (D)      | (E)    |
| £000's    |                                              | £000's   | £000's     | £000's      | £000's   |        |
|           | SERVICE BUDGETS                              |          |            |             |          |        |
| 157,647   | Department of Adult Services and Housing     | 148,466  | 2,425.5    | 3,202       | 154,093  | 4      |
| 616,105   | Children, Young People and Learners          | 395,747  | 2,137.0    | 17,652      | 415,536  | 5      |
| 106,762   | Community Services                           | 102,962  | 1,415.0    | (1,736)     | 102,641  | (0)    |
| 216,068   | Resources and Customer Services              | 180,386  | 1,580.0    | 55,893      | 237,859  | 32     |
| 17,084    | Planning, Regeneration and Conservation      | 16,325   | 132.0      | 2,729       | 19,186   | 18     |
| 28,441    | Chief Executive's Office                     | 24,331   | 282.0      | (1,364)     | 23,249   | (4)    |
| 17,084    | Single Status                                | 750      | -          | (750)       | -        | (100)  |
| 28,441    | Contribution to Provision for Doubtful Debts | 380      | -          | (200)       | 180      | (53)   |
| -         | Council Wide Reorganisation                  | (500)    | -          | 500         | -        | (100)  |
|           | _                                            | , ,      |            |             |          | ` '    |
| 1,187,631 | GROSS DEPARTMENTAL COST OF SERVICE           | 868,847  | 7,971      | 75,926      | 952,743  | 10     |