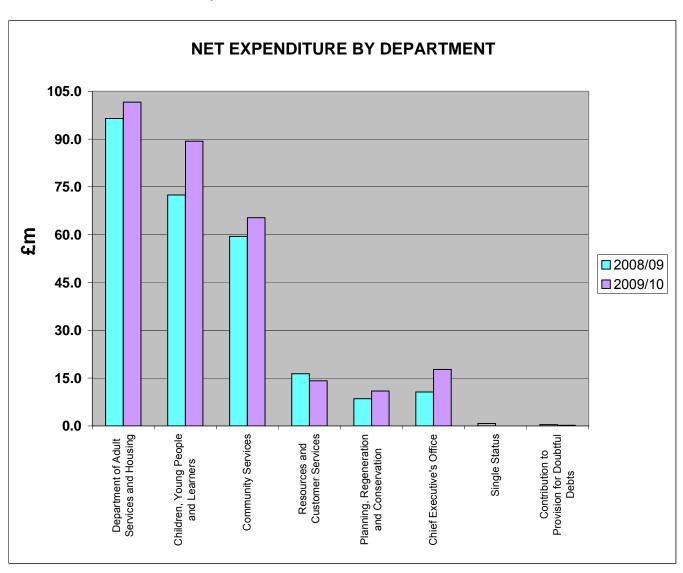

|         |                                              | ORIGINAL | Variations | in Level of | ORIGINAL |        |
|---------|----------------------------------------------|----------|------------|-------------|----------|--------|
| ACTUAL  |                                              | BUDGET   | Expenditu  | ıre on (A)  | BUDGET   | %      |
| 2007/08 | DESCRIPTION                                  | 2008/9   | Inflation  | Other       | 2009/10  | CHANGE |
|         |                                              | (A)      | (B)        | (C)         | (D)      | (E)    |
| £000's  |                                              | £000's   | £000's     | £000's      | £000's   |        |
|         | SERVICE BUDGETS                              |          |            |             |          |        |
| 101,166 | Department of Adult Services and Housing     | 96,457   | 1,096      | 4,031       | 101,584  | 5      |
| 67,458  | Children, Young People and Learners          | 72,482   | 1,564      | 15,279      | 89,325   | 23     |
| 56,084  | Community Services                           | 59,478   | 958        | 4,911       | 65,347   | 10     |
| 17,110  | Resources and Customer Services              | 16,360   | 1,186      | (3,366)     | 14,179   | (13)   |
| 8,253   | Planning, Regeneration and Conservation      | 8,562    | 24         | 2,342       | 10,927   | 28     |
| 14,323  | Chief Executive's Office                     | 10,662   | 180        | 6,881       | 17,723   | 66     |
| -       | Single Status                                | 750      | =          | (750)       | -        | (100)  |
| -       | Contribution to Provision for Doubtful Debts | 380      | =          | (200)       | 180      | (53)   |
| -       | Council Wide Reorganisation                  | (500)    | =          | 500         | -        | (100)  |
|         |                                              |          |            |             |          |        |
|         |                                              |          |            |             |          |        |
| -       |                                              |          |            |             |          |        |
|         |                                              |          |            |             |          |        |
|         |                                              |          |            |             |          |        |
| 264,394 | NET COST OF SERVICES                         | 264,631  | 5,008      | 29,627      | 299,265  | 13     |