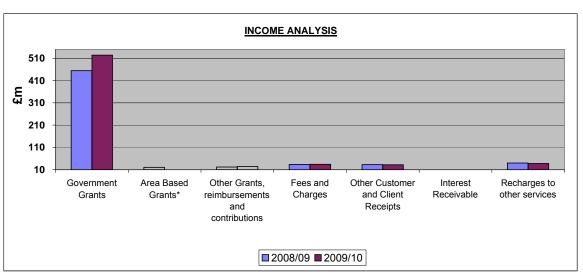

# **REVENUE BUDGET SUMMARY**

| ACTUAL         |                                                | ORIGINAL  | Variations | in Level of | ORIGINAL  |        |
|----------------|------------------------------------------------|-----------|------------|-------------|-----------|--------|
| 2007/8         |                                                | BUDGET    | Expenditu  | ıre on (A)  | BUDGET    | %      |
|                | DESCRIPTION                                    | 2008/9    | Inflation  | Other       | 2009/10   | CHANGE |
|                |                                                | (A)       | (B)        | (C)         | (D)       | (E)    |
| £000's         |                                                | £000's    | £000's     | £000's      | £000's    |        |
|                | EXPENDITURE                                    |           |            |             |           |        |
| 335,948        | Employees                                      | 194,975   | 2,999      | 7,169       | 205,143   | 5      |
| 38,474         | Premises related expenditure                   | 26,776    | 137        | 1,257       | 28,170    | 5      |
| 103,501        | Supplies and Services                          | 241,667   | 438        | 5,879.0     | 247,984   | 3      |
| 196,169        | Third Party Payments                           | 196,333   | 4,228      | 3,558       | 204,119   | 4      |
| 403,437        | Transfer Payments                              | 152,537   | 37         | 56,288      | 208,862   | 37     |
| 7,605          | Transport related expenditure                  | 6,619     | 132        | (420)       | 6,331     | (4)    |
| 22,465         | Capital Charges                                | 20,889    | =          | 3,835       | 24,724    | 18     |
|                | Deferred/Intangible Charges                    | 3,419     | -          | (282)       | 3,137     | (8)    |
|                | Corporate support services bought in           | (3,483)   | -          | (593)       | (4,076)   | 17     |
|                | Recharges from other services                  | 29,114    | I          | (765)       | 28,349    | (3)    |
| 1,142,106      | TOTAL EXPENDITURE                              | 868,846   | 7,972      | 75,926      | 952,743   | 10     |
|                |                                                |           |            |             |           |        |
|                | INCOME                                         |           |            |             |           |        |
| (517,589)      | Government Grants                              | (454,492) | (51)       | (69,834)    | (524,377) | 15     |
| <del>-</del> . | Area Based Grants*                             | (20,495)  | -          | 20,495      | -         |        |
|                | Other Grants, reimbursements and contributions | (22,222)  | (978)      | (889)       | (24,090)  | 8      |
|                | Fees and Charges                               | (34,031)  | (1,347)    | 1,130       | (34,247)  | 1      |
|                | Other Customer and Client Receipts             | (32,848)  | (587)      | 947         | (32,489)  | (1)    |
| \ ' ' /        | Interest Receivable                            | (135)     | -          | (12)        | (147)     | 9      |
|                | Recharges to other services                    | (39,993)  | -          | 1,865       | (38,128)  | (5)    |
| (877,713)      | TOTAL INCOME                                   | (604,215) | (2,963)    | (46,299)    | (653,477) | 8      |
|                |                                                | 1         |            |             |           |        |
| 264.394        | NET EXPENDITURE                                | 264,631   | 5,008      | 29,627      | 299,265   | 13     |

<sup>\*</sup> From 2009/10 Area Based Grant is not shown as part of departmental income

|                                          |      | ORIGINAL  | ORIGINAL         | CHANGE    |
|------------------------------------------|------|-----------|------------------|-----------|
| DESCRIPTION                              | Note | BUDGET    | BUDGET           | IN        |
|                                          |      | 2008/9    | 2009/10          | FTE       |
|                                          |      | FTE STAFF | <b>FTE STAFF</b> | FTE STAFF |
| Chief Executive's Office                 |      | 248.7     | 200.1            | (48.6)    |
| Children, Young People and Learners      |      | 1,221.2   | 1,249.2          | 28.0      |
| Community Services                       |      | 715.5     | 681.4            | (34.1)    |
| Department of Adult Services and Housing |      | 1,039.4   | 1,058.9          | 19.5      |
| Planning, Regeneration and Conservation  |      | 194.0     | 183.0            | (11.0)    |
| Resources and Customer Services          |      | 632.1     | 647.9            | 15.8      |
|                                          |      |           |                  |           |
| TOTAL FTE STAFF                          |      | 4,050.8   | 4,020.4          | (30.5)    |