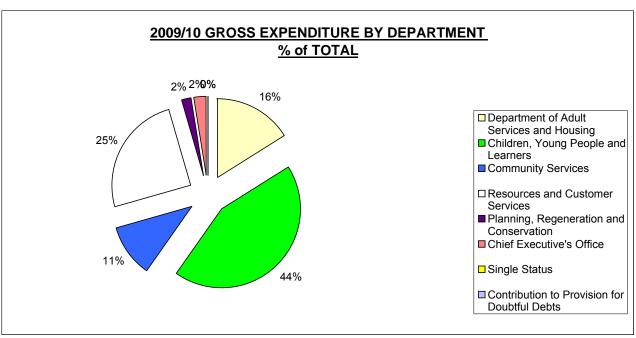

<sup>\*</sup> Non general fund support charge

|           |                                              | ORIGINAL | Variations | in Level of | ORIGINAL |        |
|-----------|----------------------------------------------|----------|------------|-------------|----------|--------|
| ACTUAL    |                                              | BUDGET   | Expenditu  | ıre on (A)  | BUDGET   | %      |
| 2007/08   | DESCRIPTION                                  | 2008/9   | Inflation  | Other       | 2009/10  | CHANGE |
|           |                                              | (A)      | (B)        | (C)         | (D)      | (E)    |
| £000's    |                                              | £000's   | £000's     | £000's      | £000's   |        |
|           | SERVICE BUDGETS                              |          |            |             |          |        |
| 157,647   | Department of Adult Services and Housing     | 148,466  | 2,425.5    | 3,202       | 154,093  | 4      |
| 616,105   | Children, Young People and Learners          | 395,747  | 2,137.0    | 17,652      | 415,536  | 5      |
| 106,762   | Community Services                           | 102,962  | 1,415.0    | (1,736)     | 102,641  | (0)    |
| 216,068   | Resources and Customer Services              | 180,386  | 1,580.0    | 55,893      | 237,859  | 32     |
| 17,084    | Planning, Regeneration and Conservation      | 16,325   | 132.0      | 2,729       | 19,186   | 18     |
| 28,441    | Chief Executive's Office                     | 24,331   | 282.0      | (1,364)     | 23,249   | (4)    |
| 17,084    | Single Status                                | 750      | -          | (750)       | -        | (100)  |
| 28,441    | Contribution to Provision for Doubtful Debts | 380      | -          | (200)       | 180      | (53)   |
| -         | Council Wide Reorganisation                  | (500)    | -          | 500         | -        | (100)  |
|           | _                                            | , ,      |            |             |          | ` '    |
| 1,187,631 | GROSS DEPARTMENTAL COST OF SERVICE           | 868,847  | 7,971      | 75,926      | 952,743  | 10     |