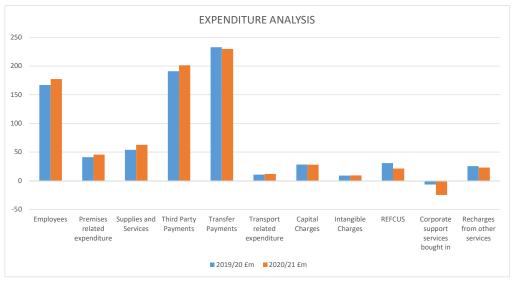

| ACTUAL<br>2018/19 | DESCRIPTION                                    | ORIGINAL<br>BUDGET<br>2019/20 |            | in Level of<br>ure on (A)<br>Other | ORIGINAL<br>BUDGET<br>2020/21 | %<br>CHANGE |
|-------------------|------------------------------------------------|-------------------------------|------------|------------------------------------|-------------------------------|-------------|
| 2010/19           | DESCRIPTION                                    | 2013/20                       | IIIIIation | Other                              | 2020/21                       | CHANGE      |
|                   |                                                | (A)                           | (B)        | (C)                                | (D)                           | (E)         |
|                   |                                                |                               |            |                                    |                               |             |
|                   |                                                |                               |            |                                    |                               |             |
| £000's            |                                                | £000's                        | £000's     | £000's                             | £000's                        |             |
|                   | EXPENDITURE                                    |                               |            |                                    |                               |             |
| 215,510           | Employees                                      | 167,026                       | 3,648      | 6,412                              | 177,086                       | 6           |
| 127,204           | Premises related expenditure                   | 41,156                        | 245        | 4,207                              | 45,608                        | 11          |
| 84,113            | Supplies and Services                          | 53,924                        | 749        | 7,927                              | 62,600                        | 16          |
| 195,315           | Third Party Payments                           | 190,897                       | 527        | 9,799                              | 201,223                       | 5           |
| 236,966           | Transfer Payments                              | 322,351                       | -          | (837)                              | 321,514                       | (0)         |
| 26,331            | Transport related expenditure                  | 10,769                        | -          | 1,040                              | 11,809                        | 10          |
| 38,494            | Capital Charges                                | 30,570                        | -          | (356)                              | 30,214                        | (1)         |
| -                 | Intangible Charges                             | 6                             | -          | 235                                | 241                           | 3,917       |
| -                 | REFCUS                                         | 30,806                        | -          | (9,214)                            | ,                             | (30)        |
| 61,549            | Corporate support services bought in           | (6,470)                       | -          | (18,022)                           | (24,492)                      | 279         |
| 3,841             | Recharges from other services                  | 32,828                        | -          | (2,637)                            | 30,192                        | (8)         |
| 989,323           | TOTAL EXPENDITURE                              | 873,863                       | 5,169      | (1,445)                            | 877,587                       | 0           |
|                   | INCOME                                         |                               |            |                                    |                               |             |
| (302,348)         | Government Grants                              | (366,182)                     | _          | (4,449)                            | (370,631)                     | 1           |
| (45,685)          | Other Grants, reimbursements and contributions | (27,917)                      | (6)        | (4,912)                            | (32,835)                      | 18          |
| (121,215)         | Customer and Client Receipts                   | (94,393)                      | (308)      | (11,910)                           | (106,611)                     | 13          |
| (58)              | Interest Receivable                            | (28)                          | -          | -                                  | (28)                          | -           |
| (179,785)         | Recharges to other services                    | (48,064)                      | (1)        | (6,151)                            | (54,216)                      | 13          |
| (649,091)         | TOTAL INCOME                                   | (536,584)                     | (315)      | (27,422)                           | (564,321)                     | 5           |
| 340,232           | NET EXPENDITURE                                | 337,279                       | 4.854      | (28,867)                           | 313,266                       | (7)         |

#### **ANALYSIS OF INCOME AND EXPENDITURE**

|           |                                                | ORIGINAL  | Variations | in Level of | ORIGINAL  |        |
|-----------|------------------------------------------------|-----------|------------|-------------|-----------|--------|
| ACTUAL    |                                                | BUDGET    | Expenditu  | ire on (A)  | BUDGET    | %      |
| 2018/19   | DESCRIPTION                                    | 2019/20   | Inflation  | Other       | 2020/21   | CHANGE |
|           |                                                | (A)       | (B)        | (C)         | (D)       | (E)    |
| £000's    |                                                | £000's    | £000's     | £000's      | £000's    |        |
|           | EXPENDITURE                                    |           |            |             |           |        |
| 215,510   | Employees                                      | 167,026   | 3,648      | 6,412       | 177,086   | 6      |
| 127,204   | Premises related expenditure                   | 41,156    | 245        | 4,207       | 45,608    | 11     |
| 84,113    | Supplies and Services                          | 53,924    | 749        | 7,927       | 62,600    | 16     |
| 195,315   | Third Party Payments                           | 190,897   | 527        | 9,799       | 201,223   | 5      |
| 236,966   | Transfer Payments                              | 322,351   | -          | (837)       | 321,514   | (0)    |
| 26,331    | Transport related expenditure                  | 10,769    | -          | 1,040       | 11,809    | 10     |
| 38,494    | Capital Charges                                | 30,570    | -          | (356)       | 30,214    | (1)    |
| -         | Intangible Charges                             | 6         | -          | 235         | 241       | 3,917  |
| -         | REFCUS                                         | 30,806    | -          | (9,214)     | 21,592    | (30)   |
| 61,549    | Corporate support services bought in           | (6,470)   | -          | (18,022)    | (24,492)  | 279    |
| 3,841     | Recharges from other services                  | 32,828    | -          | (2,637)     | 30,192    | (8)    |
| 989,323   | TOTAL EXPENDITURE                              | 873,863   | 5,169      | (1,445)     | 877,587   | 0      |
|           | INCOME                                         |           |            |             |           |        |
| (302,348) | Government Grants                              | (366,182) | -          | (4,449)     | (370,631) | 1      |
| (45,685)  | Other Grants, reimbursements and contributions | (27,917)  | (6)        | (4,912)     | (32,835)  | 18     |
| (121,215) | Customer and Client Receipts                   | (94,393)  | (308)      | (11,910)    | (106,611) | 13     |
| (58)      | Interest Receivable                            | (28)      | ` - '      | - 1         | (28)      | -      |
| (179,785) | Recharges to other services                    | (48,064)  | (1)        | (6,151)     | (54,216)  | 13     |
| (649,091) | TOTAL INCOME                                   | (536,584) | (315)      | (27,422)    | (564,321) | 5      |
|           |                                                |           |            |             |           |        |
| 340,232   | NET EXPENDITURE                                | 337,279   | 4,854      | (28,867)    | 313,266   | (7)    |