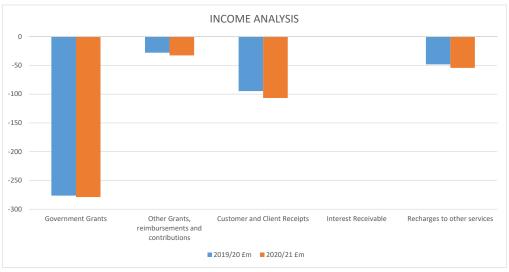

| ACTUAL<br>2018/19 | DESCRIPTION                                    | ORIGINAL<br>BUDGET<br>2019/20 |            | in Level of<br>ure on (A)<br>Other | ORIGINAL<br>BUDGET<br>2020/21 | %<br>CHANGE |
|-------------------|------------------------------------------------|-------------------------------|------------|------------------------------------|-------------------------------|-------------|
| 2010/19           | DESCRIPTION                                    | 2013/20                       | IIIIIation | Other                              | 2020/21                       | CHANGE      |
|                   |                                                | (A)                           | (B)        | (C)                                | (D)                           | (E)         |
|                   |                                                |                               |            |                                    |                               |             |
|                   |                                                |                               |            |                                    |                               |             |
| £000's            |                                                | £000's                        | £000's     | £000's                             | £000's                        |             |
|                   | EXPENDITURE                                    |                               |            |                                    |                               |             |
| 215,510           | Employees                                      | 167,026                       | 3,648      | 6,412                              | 177,086                       | 6           |
| 127,204           | Premises related expenditure                   | 41,156                        | 245        | 4,207                              | 45,608                        | 11          |
| 84,113            | Supplies and Services                          | 53,924                        | 749        | 7,927                              | 62,600                        | 16          |
| 195,315           | Third Party Payments                           | 190,897                       | 527        | 9,799                              | 201,223                       | 5           |
| 236,966           | Transfer Payments                              | 322,351                       | -          | (837)                              | 321,514                       | (0)         |
| 26,331            | Transport related expenditure                  | 10,769                        | -          | 1,040                              | 11,809                        | 10          |
| 38,494            | Capital Charges                                | 30,570                        | -          | (356)                              | 30,214                        | (1)         |
| -                 | Intangible Charges                             | 6                             | -          | 235                                | 241                           | 3,917       |
| -                 | REFCUS                                         | 30,806                        | -          | (9,214)                            | ,                             | (30)        |
| 61,549            | Corporate support services bought in           | (6,470)                       | -          | (18,022)                           | (24,492)                      | 279         |
| 3,841             | Recharges from other services                  | 32,828                        | -          | (2,637)                            | 30,192                        | (8)         |
| 989,323           | TOTAL EXPENDITURE                              | 873,863                       | 5,169      | (1,445)                            | 877,587                       | 0           |
|                   | INCOME                                         |                               |            |                                    |                               |             |
| (302,348)         | Government Grants                              | (366,182)                     | _          | (4,449)                            | (370,631)                     | 1           |
| (45,685)          | Other Grants, reimbursements and contributions | (27,917)                      | (6)        | (4,912)                            | (32,835)                      | 18          |
| (121,215)         | Customer and Client Receipts                   | (94,393)                      | (308)      | (11,910)                           | (106,611)                     | 13          |
| (58)              | Interest Receivable                            | (28)                          | -          | -                                  | (28)                          | -           |
| (179,785)         | Recharges to other services                    | (48,064)                      | (1)        | (6,151)                            | (54,216)                      | 13          |
| (649,091)         | TOTAL INCOME                                   | (536,584)                     | (315)      | (27,422)                           | (564,321)                     | 5           |
| 340,232           | NET EXPENDITURE                                | 337,279                       | 4.854      | (28,867)                           | 313,266                       | (7)         |