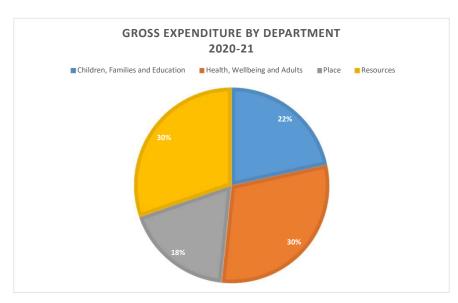

#### **DEPARTMENTAL GROSS EXPENDITURE**

|         |                                              | ORIGINAL | Variations         | in Level of | ORIGINAL |        |
|---------|----------------------------------------------|----------|--------------------|-------------|----------|--------|
| ACTUAL  |                                              | BUDGET   | Expenditure on (A) |             | BUDGET   | %      |
| 2018/19 | DESCRIPTION                                  | 2019/20  | Inflation          | Other       | 2020/21  | CHANGE |
|         |                                              | (A)      | (B)                | (C)         | (D)      | (E)    |
| £000's  |                                              | £000's   | £000's             | £000's      | £000's   |        |
|         | SERVICE BUDGETS                              |          |                    |             |          |        |
| 201,839 | Children, Families and Education             | 254,106  | 1,311              | 4,745       | 260,161  | 2      |
| 259,856 | Health, Wellbeing and Adults                 | 226,151  | 1,021              | 7,283       | 234,455  | 4      |
| 163,157 | Place                                        | 172,064  | 770                | (31,838)    | 140,996  | (18)   |
| 360,485 | Resources                                    | 213,760  | 2,067              | 20,357      | 236,184  | 10     |
| 2,570   | Contribution to Provision for Doubtful Debts | 180      | -                  | -           | 180      | -      |
| -       | Pension Contribution                         | 8,097    | -                  | -           | 8,097    | -      |
| 275     | Carbon Credits                               | 255      | -                  | -           | 255      | -      |
| 491     | Apprentice Levy                              | 600      | -                  | -           | 600      | -      |
| 650     | Community Initiative Fund                    | 650      | -                  | -           | 650      | -      |
| -       | Contracts Review                             | (2,000)  | -                  | -           | (2,000)  | -      |
| _       | Other Corporate Savings                      | -        | -                  | (1,992)     | (1,992)  | n/a    |
| 989,323 | GROSS DEPARTMENTAL COST OF SERVICE           | 873,863  | 5,169              | (1,445)     | 877,587  | 0      |