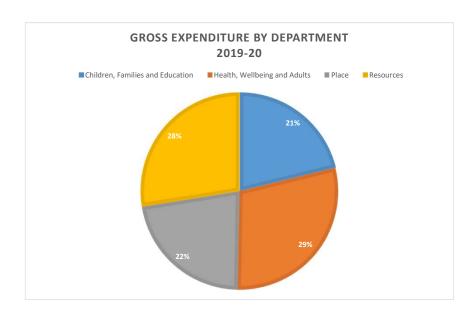

#### **DEPARTMENTAL GROSS EXPENDITURE**

|         |                                              | ORIGINAL | Variations         | in Level of | ORIGINAL |        |
|---------|----------------------------------------------|----------|--------------------|-------------|----------|--------|
| ACTUAL  |                                              | BUDGET   | Expenditure on (A) |             | BUDGET   | %      |
| 2018/19 | DESCRIPTION                                  | 2019/20  | Inflation          | Other       | 2020/21  | CHANGE |
|         |                                              | (A)      | (B)                | (C)         | (D)      | (E)    |
| £000's  |                                              | £000's   | £000's             | £000's      | £000's   |        |
|         | SERVICE BUDGETS                              |          |                    |             |          |        |
| 201,839 | Children, Families and Education             | 254,106  | 1,311              | 4,745       | 260,161  | 2      |
| 259,856 | Health, Wellbeing and Adults                 | 226,151  | 1,021              | 7,283       | 234,455  | 4      |
| 163,157 | Place                                        | 172,064  | 770                | (31,838)    | 140,996  | (18)   |
| 360,485 | Resources                                    | 213,760  | 2,067              | 20,357      | 236,184  | 10     |
| 2,570   | Contribution to Provision for Doubtful Debts | 180      | -                  | -           | 180      | -      |
| -       | Pension Contribution                         | 8,097    | -                  | -           | 8,097    | -      |
| 275     | Carbon Credits                               | 255      | -                  | -           | 255      | -      |
| 491     | Apprentice Levy                              | 600      | -                  | -           | 600      | -      |
| 650     | Community Initiative Fund                    | 650      | -                  | -           | 650      | -      |
| -       | Contracts Review                             | (2,000)  | -                  | -           | (2,000)  | -      |
| _       | Other Corporate Savings                      | -        | -                  | (1,992)     | (1,992)  | n/a    |
| 989,323 | GROSS DEPARTMENTAL COST OF SERVICE           | 873,863  | 5,169              | (1,445)     | 877,587  | 0      |