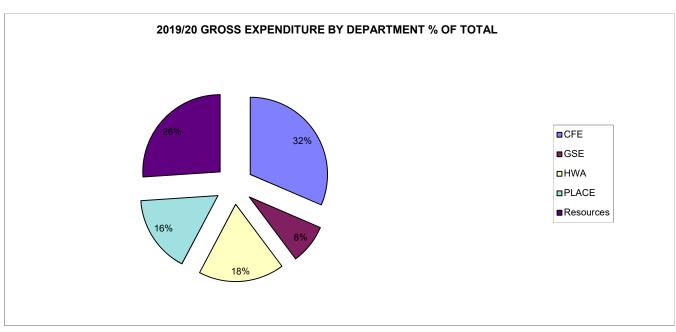

# **DEPARTMENTAL GROSS EXPENDITURE**

| ACTUAL  |                                              | ORIGINAL<br>BUDGET | Variations<br>Expenditu | in Level of<br>ure on (A) | ORIGINAL<br>BUDGET | %      |
|---------|----------------------------------------------|--------------------|-------------------------|---------------------------|--------------------|--------|
| 2017/18 | DESCRIPTION                                  | 2018/19            | Inflation               | Other                     | 2019/20            | CHANGE |
|         |                                              | (A)                | (B)                     | (C)                       | (D)                | (E)    |
| £000's  |                                              | £000's             | £000's                  | £000's                    | £000's             |        |
|         | SERVICE BUDGETS                              |                    |                         |                           |                    |        |
|         | Children, Families and Education             | 266,840            | 1,149                   | 20,836                    | 288,825            | 8      |
| 71,398  | Gateway, Strategy & Engagement               | 63,228             | 549                     | 12,725                    | 76,500             | 21     |
| 175,055 | Health, Wellbeing and Adults                 | 161,426            | 2,152                   | 1,349                     | 164,925            | 2      |
| 93,984  | PLACE                                        | 105,019            | 1,292                   | 42,424                    | 148,735            | 42     |
| 346,184 | Resources                                    | 335,733            | 1,146                   | (97,549)                  | 239,330            | (29)   |
| 1,638   | Contribution to Provision for Doubtful Debts | 180                |                         |                           | 180                | -      |
| -       | Pension Contribution                         | 8,097              |                         |                           | 8,097              | -      |
| 316     | Carbon Credits                               | 255                |                         |                           | 255                | -      |
| 454     | Apprentice Levy                              | 600                |                         |                           | 600                | -      |
| -       | Community Initiative Fund                    | 650                |                         |                           | 650                |        |
| _       | Contracts Review                             | (2,000)            |                         |                           | (2,000)            |        |
| 940,166 | GROSS DEPARTMENTAL COST OF SERVICE           | 940,028            | 6,288                   | (20,215)                  | 926,097            | (1)    |