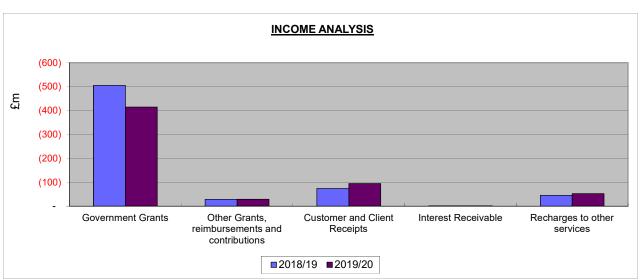

| ACTUAL<br>2017/18                                                                         | DESCRIPTION                                                                                                                                                                                                                                                           | ORIGINAL<br>BUDGET<br>2018/19<br>(A)                                                                    | Variations<br>Expenditu<br>Inflation<br>(B)        | in Level of<br>are on (A)<br>Other<br>(C)                                                      | ORIGINAL<br>BUDGET<br>2019/20<br>(D)                                                                      | %<br>CHANGE<br>(E)                                             |
|-------------------------------------------------------------------------------------------|-----------------------------------------------------------------------------------------------------------------------------------------------------------------------------------------------------------------------------------------------------------------------|---------------------------------------------------------------------------------------------------------|----------------------------------------------------|------------------------------------------------------------------------------------------------|-----------------------------------------------------------------------------------------------------------|----------------------------------------------------------------|
| £000's                                                                                    |                                                                                                                                                                                                                                                                       | £000's                                                                                                  | £000's                                             | £000's                                                                                         | £000's                                                                                                    |                                                                |
| 243,610<br>60,633<br>150,351<br>172,603<br>227,878<br>11,128<br>-<br>-<br>70,989<br>2,975 | EXPENDITURE  Employees  Premises related expenditure  Supplies and Services  Third Party Payments  Transfer Payments  Transport related expenditure  Capital Charges  Intangible Charges  REFCUS  Corporate support services bought in  Recharges from other services | 155,886<br>33,733<br>51,919<br>193,856<br>444,837<br>9,363<br>23,234<br>-<br>2,100<br>(6,705)<br>31,805 | 3,015<br>245<br>543<br>2,359<br>4<br>122<br>-<br>- | 13,915<br>7,169<br>1,714<br>9,860<br>(92,565)<br>1,294<br>7,341<br>6<br>28,706<br>(1)<br>2,346 | 172,816<br>41,147<br>54,176<br>206,075<br>352,272<br>10,779<br>30,575<br>6<br>30,806<br>(6,706)<br>34,151 | 11<br>22<br>4<br>6<br>(21)<br>15<br>32<br>-<br>1,367<br>0<br>7 |
| 940,166                                                                                   | TOTAL EXPENDITURE                                                                                                                                                                                                                                                     | 940,028                                                                                                 | 6,288                                              | (20,215)                                                                                       | 926,097                                                                                                   | (1)                                                            |
| (391,680)<br>(45,369)<br>(93,601)<br>-<br>(152,983)<br>(683,633)                          | Other Grants, reimbursements and contributions<br>Customer and Client Receipts<br>Interest Receivable<br>Recharges to other services                                                                                                                                  | (504,408)<br>(27,629)<br>(73,296)<br>(28)<br>(44,813)<br>(650,174)                                      | (457)<br>(1)<br>-<br>(458)                         | 90,106<br>(676)<br>(20,663)<br>-<br>(6,953)<br>61,814                                          | (94,416)<br>(29)                                                                                          | (18)<br>2<br>29<br>4<br>16<br>(9)                              |
| 256,533                                                                                   | NET EXPENDITURE                                                                                                                                                                                                                                                       | 289,854                                                                                                 | 5,830                                              | 41,599                                                                                         | 337,279                                                                                                   | 16                                                             |

|           |                                                | ORIGINAL  | Variations | in Level of | ORIGINAL  |        |
|-----------|------------------------------------------------|-----------|------------|-------------|-----------|--------|
| ACTUAL    |                                                | BUDGET    | Expenditu  | ıre on (A)  | BUDGET    | %      |
| 2017/18   | DESCRIPTION                                    | 2018/19   | Inflation  | Other       | 2019/20   | CHANGE |
|           |                                                | (A)       | (B)        | (C)         | (D)       | (E)    |
| £000's    |                                                | £000's    | £000's     | £000's      | £000's    |        |
|           | EXPENDITURE                                    |           |            |             |           |        |
| 243,610   | Employees                                      | 155,892   | 3,015      | 13,911      | 172,818   | 11     |
| 60,633    | Premises related expenditure                   | 33,733    | 245        | 7,169       | 41,147    | 22     |
| 150,351   | Supplies and Services                          | 51,919    | 543        | 1,714       | 54,176    | 4      |
| 172,603   | Third Party Payments                           | 193,850   | 2,359      | 9,860       | 206,069   | 6      |
| 227,878   | Transfer Payments                              | 444,837   | 4          | (92,565)    | 352,276   | (21)   |
| 11,128    | Transport related expenditure                  | 9,363     | 122        | 1,294       | 10,779    | 15     |
| -         | Capital Charges                                | 23,234    | -          | 7,341       | 30,575    | 32     |
| -         | Intangible Charges                             | -         | -          | 6           | 6         | n/a    |
| -         | REFCUS                                         | 2,100     | -          | 28,706      | 30,806    | 1,367  |
| 70,989    | Corporate support services bought in           | (6,705)   | -          | (1)         | (6,706)   | 0      |
| 2,975     | Recharges from other services                  | 31,805    | -          | 2,346       | 34,151    | 7      |
| 940,166   | TOTAL EXPENDITURE                              | 940,028   | 6,288      | (20,219)    | 926,097   | (1)    |
|           | INCOME                                         |           |            |             | -         |        |
|           | Government Grants                              | (504,408) | -          | 90,106      | (414,302) | (18)   |
|           | Other Grants, reimbursements and contributions | (27,629)  | -          | (676)       |           | 2      |
|           | Customer and Client Receipts                   | (73,296)  | (457)      | (20,663)    |           | 29     |
|           | Interest Receivable                            | (28)      | ` (1)́     | - '         | (29)      | 4      |
| (152,983) | Recharges to other services                    | (44,813)  | -          | (6,953)     |           | 16     |
| (683,633) | TOTAL INCOME                                   | (650,174) | (458)      | 61,814      | (588,818) | (9)    |
|           |                                                |           |            |             |           |        |
| 256,533   | NET EXPENDITURE                                | 289,854   | 5,830      | 41,595      | 337,279   | 16     |