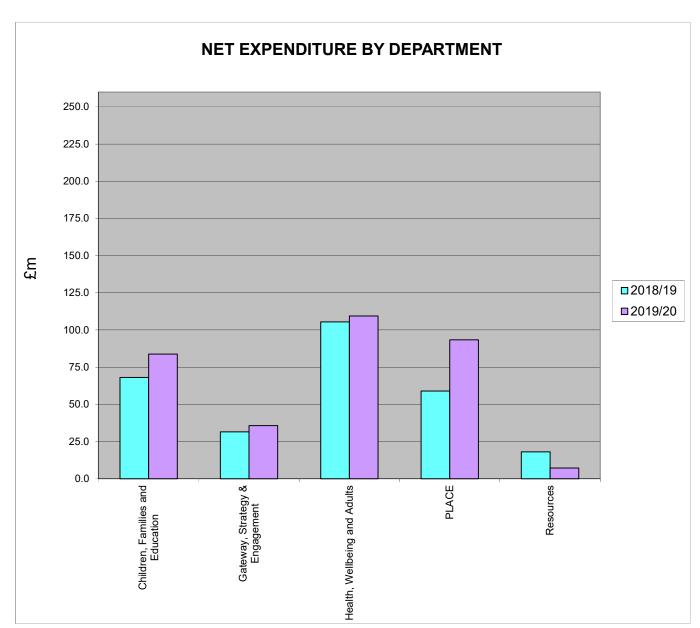

# **DEPARTMENTAL NET EXPENDITURE**

| ACTUAL            |                                              | ORIGINAL          |                        | in Level of   | ORIGINAL          | %           |
|-------------------|----------------------------------------------|-------------------|------------------------|---------------|-------------------|-------------|
| ACTUAL<br>2017/18 | DESCRIPTION                                  | BUDGET<br>2018/19 | Expenditu<br>Inflation | Other         | BUDGET<br>2019/20 | %<br>CHANGE |
| 2017/10           | DESCRIPTION                                  |                   |                        |               |                   |             |
| £000's            |                                              | (A)<br>£000's     | (B)<br>£000's          | (C)<br>£000's | (D)<br>£000's     | (E)         |
|                   | SERVICE BUDGETS                              |                   |                        |               |                   |             |
| 65,290            | Children, Families and Education             | 68,062            | 1,137                  | 14,601        | 83,800            | 23          |
| 33,142            | Gateway, Strategy & Engagement               | 31,534            | 541                    | 3,658         | 35,732            | 13          |
| 97,569            | Health, Wellbeing and Adults                 | 105,457           | 1,871                  | 2,078         | 109,405           | 4           |
| 38,316            | PLACE                                        | 58,970            | 1,244                  | 33,187        | 93,400            | 58          |
| 19,808            | Resources                                    | 18,049            | 1,037                  | (11,925)      | 7,160             | (60)        |
| 1,638             | Contribution to Provision for Doubtful Debts | 180               |                        |               | 180               | n/a         |
|                   | Pension Contribution                         | 8,097             |                        |               | 8,097             | n/a         |
| 316               | Carbon Credits                               | 255               |                        |               | 255               | -           |
| 454               | Apprentice Levy                              | 600               |                        |               | 600               | n/a         |
|                   | Community Initiative Fund                    | 650               |                        |               | 650               | n/a         |
|                   | Contracts Review                             | (2,000)           |                        |               | (2,000)           | n/a         |
| 256,533           | NET COST OF SERVICES                         | 289,854           | 5,830                  | 41,599        | 337,279           | 16          |