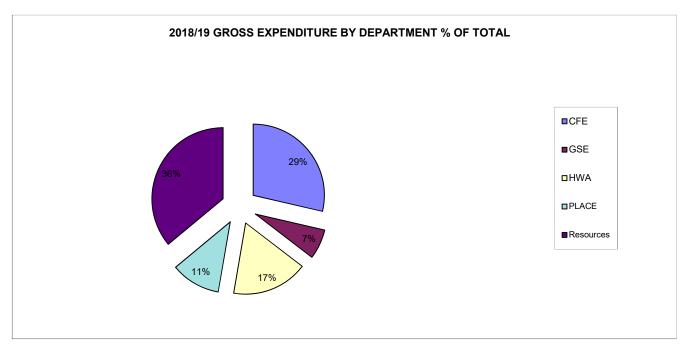

# **DEPARTMENTAL GROSS EXPENDITURE**

| ACTUAL  |                                              | ORIGINAL<br>BUDGET | Variations<br>Expenditu | in Level of<br>ure on (A) | ORIGINAL<br>BUDGET | %      |
|---------|----------------------------------------------|--------------------|-------------------------|---------------------------|--------------------|--------|
| 2017/18 | DESCRIPTION                                  | 2018/19            | Inflation               | Other                     | 2019/20            | CHANGE |
|         |                                              | (A)                | (B)                     | (C)                       | (D)                | (E)    |
| £000's  |                                              | £000's             | £000's                  | £000's                    | £000's             |        |
|         | SERVICE BUDGETS                              |                    |                         |                           |                    |        |
|         | Children, Families and Education             | 266,840            | 1,149                   | 20,836                    | 288,825            | 8      |
| 71,398  | Gateway, Strategy & Engagement               | 63,228             | 549                     | 12,725                    | 76,500             | 21     |
| 175,055 | Health, Wellbeing and Adults                 | 161,426            | 2,152                   | 1,349                     | 164,925            | 2      |
| 93,984  | PLACE                                        | 105,019            | 1,292                   | 42,424                    | 148,735            | 42     |
| 346,184 | Resources                                    | 335,733            | 1,146                   | (97,549)                  | 239,330            | (29)   |
| 1,638   | Contribution to Provision for Doubtful Debts | 180                |                         |                           | 180                | -      |
| -       | Pension Contribution                         | 8,097              |                         |                           | 8,097              | -      |
| 316     | Carbon Credits                               | 255                |                         |                           | 255                | -      |
| 454     | Apprentice Levy                              | 600                |                         |                           | 600                | -      |
| -       | Community Initiative Fund                    | 650                |                         |                           | 650                |        |
| _       | Contracts Review                             | (2,000)            |                         |                           | (2,000)            |        |
| 940,166 | GROSS DEPARTMENTAL COST OF SERVICE           | 940,028            | 6,288                   | (20,215)                  | 926,097            | (1)    |