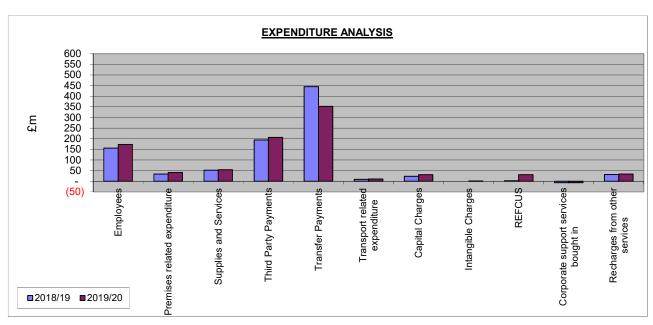

| ACTUAL<br>2017/18                                                                         | DESCRIPTION                                                                                                                                                                                                                                                           | ORIGINAL<br>BUDGET<br>2018/19<br>(A)                                                                    | Variations<br>Expenditu<br>Inflation<br>(B)        | in Level of<br>are on (A)<br>Other<br>(C)                                                      | ORIGINAL<br>BUDGET<br>2019/20<br>(D)                                                                      | %<br>CHANGE<br>(E)                                             |
|-------------------------------------------------------------------------------------------|-----------------------------------------------------------------------------------------------------------------------------------------------------------------------------------------------------------------------------------------------------------------------|---------------------------------------------------------------------------------------------------------|----------------------------------------------------|------------------------------------------------------------------------------------------------|-----------------------------------------------------------------------------------------------------------|----------------------------------------------------------------|
| £000's                                                                                    |                                                                                                                                                                                                                                                                       | £000's                                                                                                  | £000's                                             | £000's                                                                                         | £000's                                                                                                    |                                                                |
| 243,610<br>60,633<br>150,351<br>172,603<br>227,878<br>11,128<br>-<br>-<br>70,989<br>2,975 | EXPENDITURE  Employees  Premises related expenditure  Supplies and Services  Third Party Payments  Transfer Payments  Transport related expenditure  Capital Charges  Intangible Charges  REFCUS  Corporate support services bought in  Recharges from other services | 155,886<br>33,733<br>51,919<br>193,856<br>444,837<br>9,363<br>23,234<br>-<br>2,100<br>(6,705)<br>31,805 | 3,015<br>245<br>543<br>2,359<br>4<br>122<br>-<br>- | 13,915<br>7,169<br>1,714<br>9,860<br>(92,565)<br>1,294<br>7,341<br>6<br>28,706<br>(1)<br>2,346 | 172,816<br>41,147<br>54,176<br>206,075<br>352,272<br>10,779<br>30,575<br>6<br>30,806<br>(6,706)<br>34,151 | 11<br>22<br>4<br>6<br>(21)<br>15<br>32<br>-<br>1,367<br>0<br>7 |
| 940,166                                                                                   | TOTAL EXPENDITURE                                                                                                                                                                                                                                                     | 940,028                                                                                                 | 6,288                                              | (20,215)                                                                                       | 926,097                                                                                                   | (1)                                                            |
| (391,680)<br>(45,369)<br>(93,601)<br>-<br>(152,983)<br>(683,633)                          | Other Grants, reimbursements and contributions<br>Customer and Client Receipts<br>Interest Receivable<br>Recharges to other services                                                                                                                                  | (504,408)<br>(27,629)<br>(73,296)<br>(28)<br>(44,813)<br>(650,174)                                      | (457)<br>(1)<br>-<br>(458)                         | 90,106<br>(676)<br>(20,663)<br>-<br>(6,953)<br>61,814                                          | (94,416)<br>(29)                                                                                          | (18)<br>2<br>29<br>4<br>16<br>(9)                              |
| 256,533                                                                                   | NET EXPENDITURE                                                                                                                                                                                                                                                       | 289,854                                                                                                 | 5,830                                              | 41,599                                                                                         | 337,279                                                                                                   | 16                                                             |

|           |                                                | ORIGINAL  | Variations | in Level of | ORIGINAL  |        |
|-----------|------------------------------------------------|-----------|------------|-------------|-----------|--------|
| ACTUAL    |                                                | BUDGET    | Expenditu  | ıre on (A)  | BUDGET    | %      |
| 2017/18   | DESCRIPTION                                    | 2018/19   | Inflation  | Other       | 2019/20   | CHANGE |
|           |                                                | (A)       | (B)        | (C)         | (D)       | (E)    |
| £000's    |                                                | £000's    | £000's     | £000's      | £000's    |        |
|           | EXPENDITURE                                    |           |            |             |           |        |
| 243,610   | Employees                                      | 155,892   | 3,015      | 13,911      | 172,818   | 11     |
| 60,633    | Premises related expenditure                   | 33,733    | 245        | 7,169       | 41,147    | 22     |
| 150,351   | Supplies and Services                          | 51,919    | 543        | 1,714       | 54,176    | 4      |
| 172,603   | Third Party Payments                           | 193,850   | 2,359      | 9,860       | 206,069   | 6      |
| 227,878   | Transfer Payments                              | 444,837   | 4          | (92,565)    | 352,276   | (21)   |
| 11,128    | Transport related expenditure                  | 9,363     | 122        | 1,294       | 10,779    | 15     |
| -         | Capital Charges                                | 23,234    | -          | 7,341       | 30,575    | 32     |
| -         | Intangible Charges                             | -         | -          | 6           | 6         | n/a    |
| -         | REFCUS                                         | 2,100     | -          | 28,706      | 30,806    | 1,367  |
| 70,989    | Corporate support services bought in           | (6,705)   | -          | (1)         | (6,706)   | 0      |
| 2,975     | Recharges from other services                  | 31,805    | -          | 2,346       | 34,151    | 7      |
| 940,166   | TOTAL EXPENDITURE                              | 940,028   | 6,288      | (20,219)    | 926,097   | (1)    |
|           | INCOME                                         |           |            |             | -         |        |
|           | Government Grants                              | (504,408) | -          | 90,106      | (414,302) | (18)   |
|           | Other Grants, reimbursements and contributions | (27,629)  | -          | (676)       |           | 2      |
|           | Customer and Client Receipts                   | (73,296)  | (457)      | (20,663)    |           | 29     |
|           | Interest Receivable                            | (28)      | ` (1)́     | - '         | (29)      | 4      |
| (152,983) | Recharges to other services                    | (44,813)  | -          | (6,953)     |           | 16     |
| (683,633) | TOTAL INCOME                                   | (650,174) | (458)      | 61,814      | (588,818) | (9)    |
|           |                                                |           |            |             |           |        |
| 256,533   | NET EXPENDITURE                                | 289,854   | 5,830      | 41,595      | 337,279   | 16     |