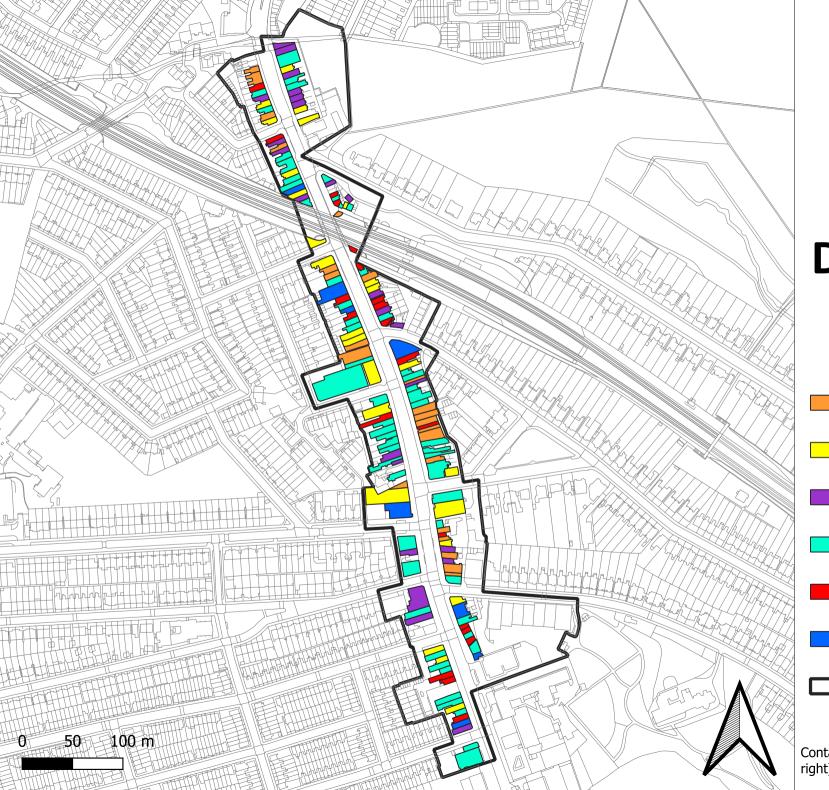

## Thornton Heath District Centre Composition

- Comparison
- Convenience
- Financial & Business Service
- Leisure Sevice
- Retail Service
- Vacant
- District Centre Boundary