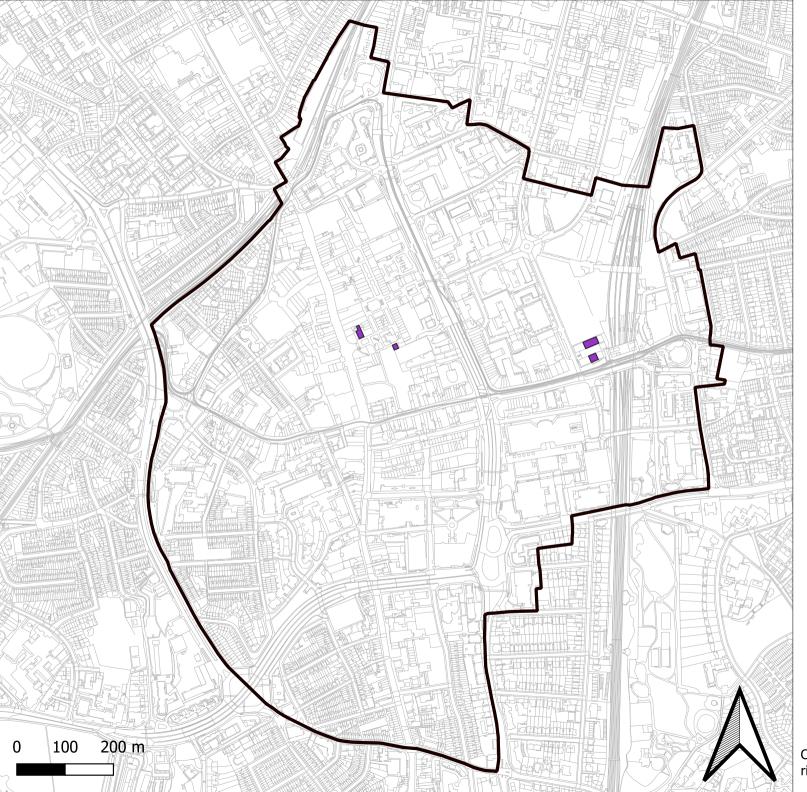

### Croydon Metropolitan Centre First Floor Night-Time Uses

- Night-Time Use
- Boundary of CroydonMetropolitan Centre