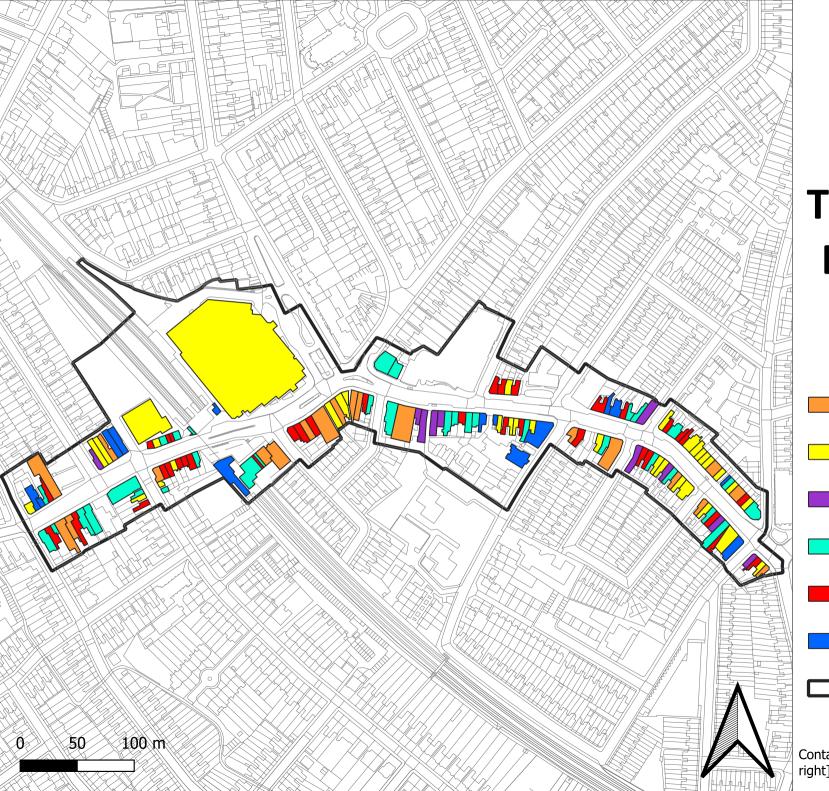

## Thornton Heath District Centre Composition

- Comparison
- Convenience
- Financial & Business Service
- Leisure Sevice
- Retail Service
- Vacant
- District Centre Boundary