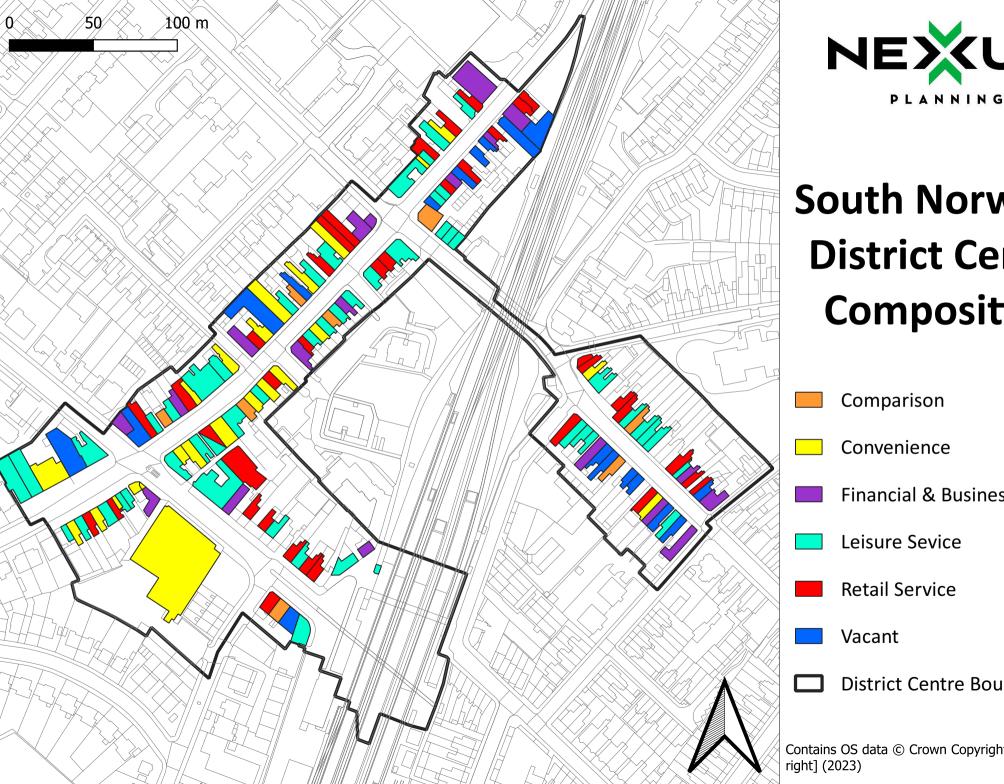

#### **South Norwood District Centre** Composition

Financial & Business Service

**District Centre Boundary** 

Contains OS data © Crown Copyright [and database