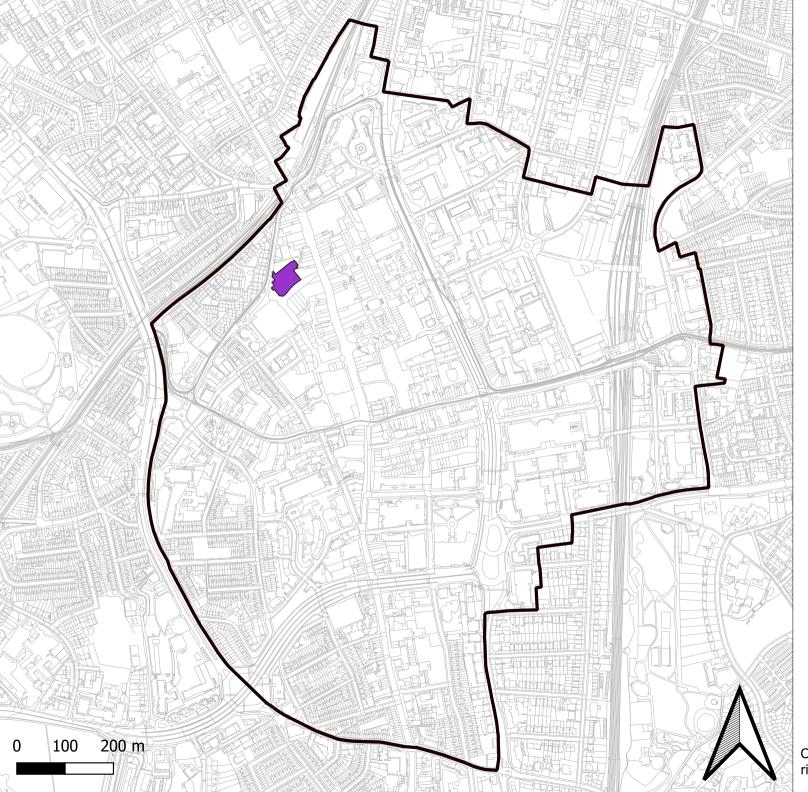

### Croydon Metropolitan Centre Second Floor Night-Time Uses

- Night-Time Use
- Boundary of Croydon Metropolitan Centre