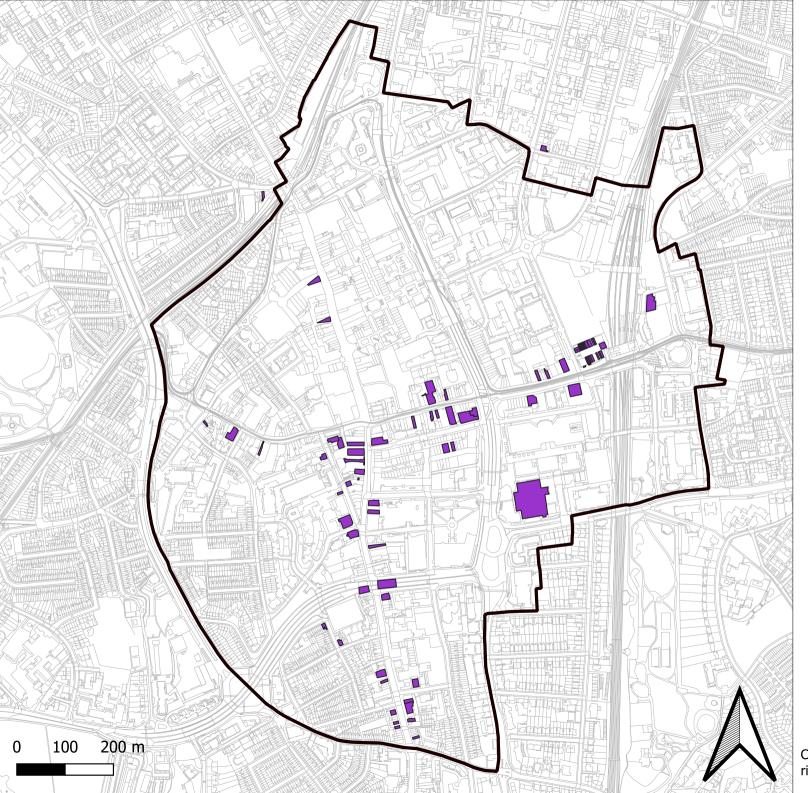

### Croydon Metropolitan Centre Ground Floor Night-Time Uses

- Night-Time Use
- Boundary of CroydonMetropolitan Centre