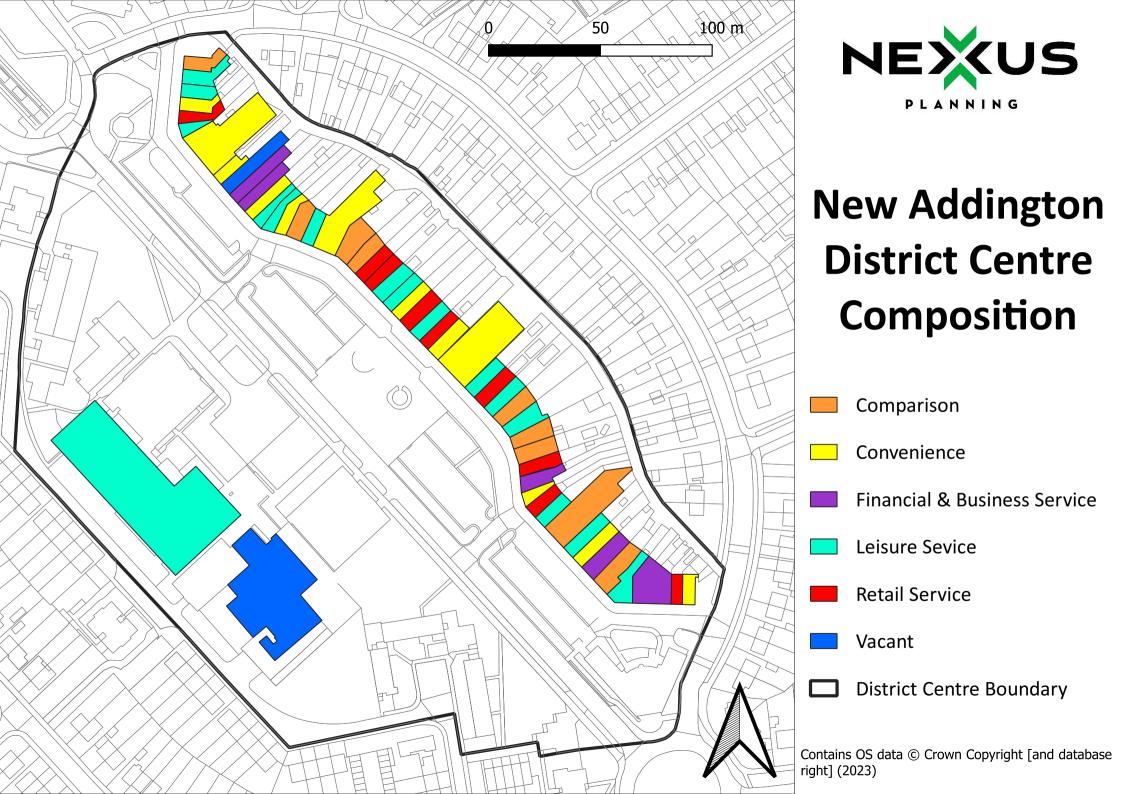

## Coulsdon District Centre Composition

- Comparison
- Convenience
- Financial & Business Service
- Leisure Sevice
- Retail Service
- Vacant
- District Centre Boundary