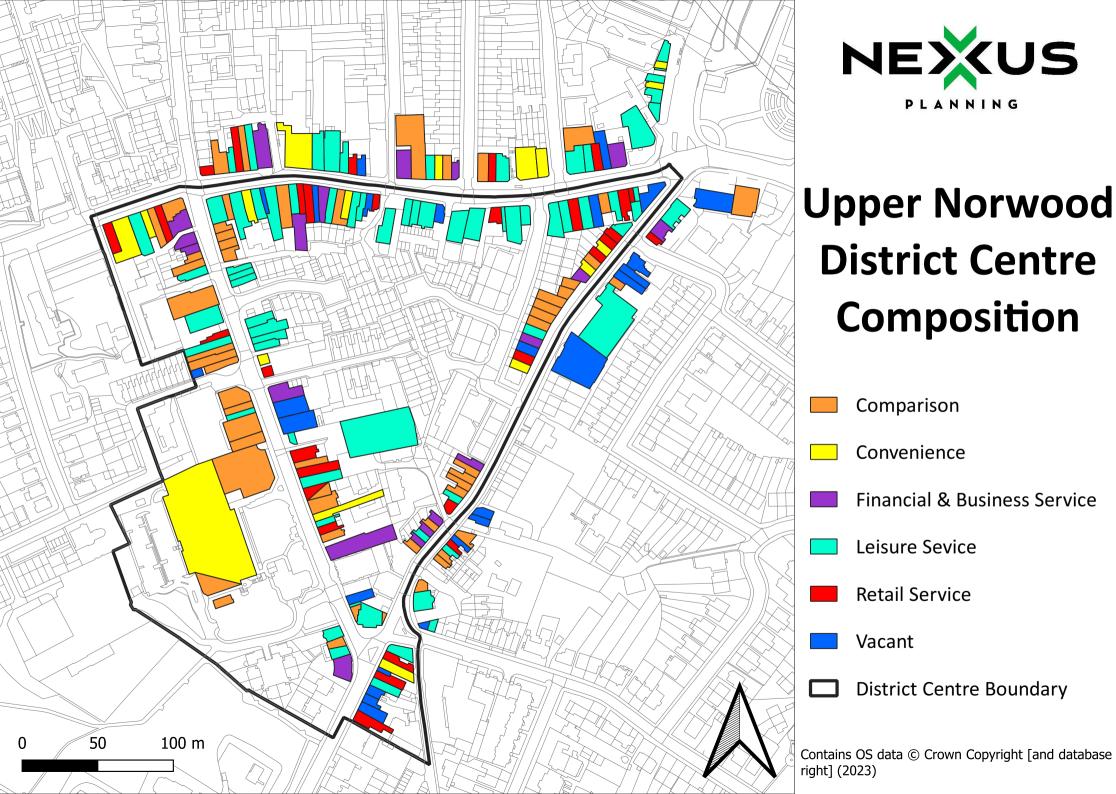

# Norbury District Centre Composition

- Comparison
- Convenience
- Financial & Business Service
- Leisure Sevice
- Retail Service
- Vacant
- District Centre Boundary