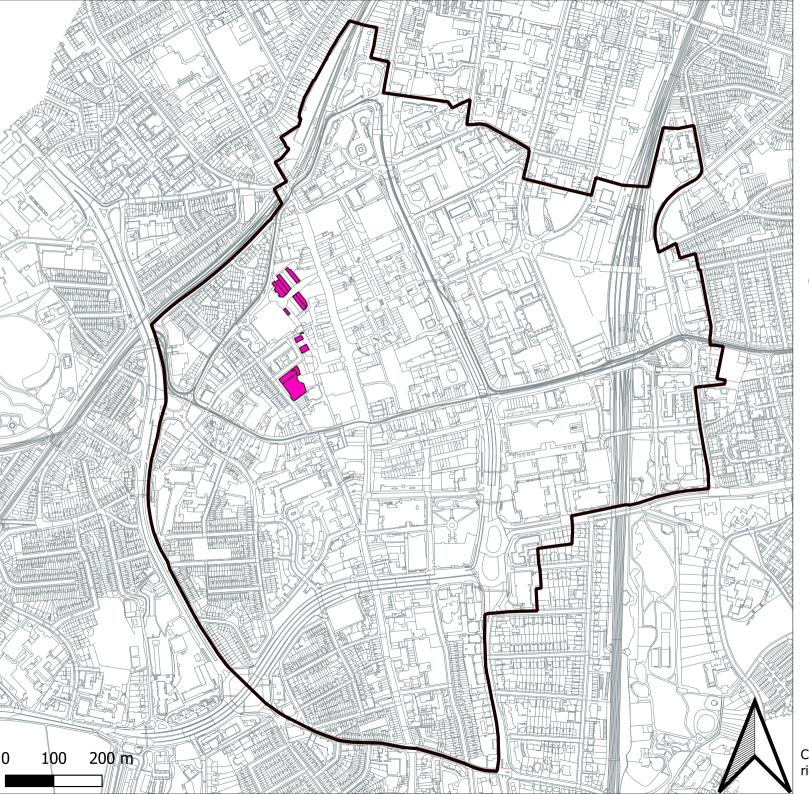

## Croydon Metropolitan Centre Lower Floor Unhealthy Uses

- Unhealthy Use
- Boundary of Croydon Metropolitan Centre

Contains OS data © Crown Copyright [and database right] (2023)