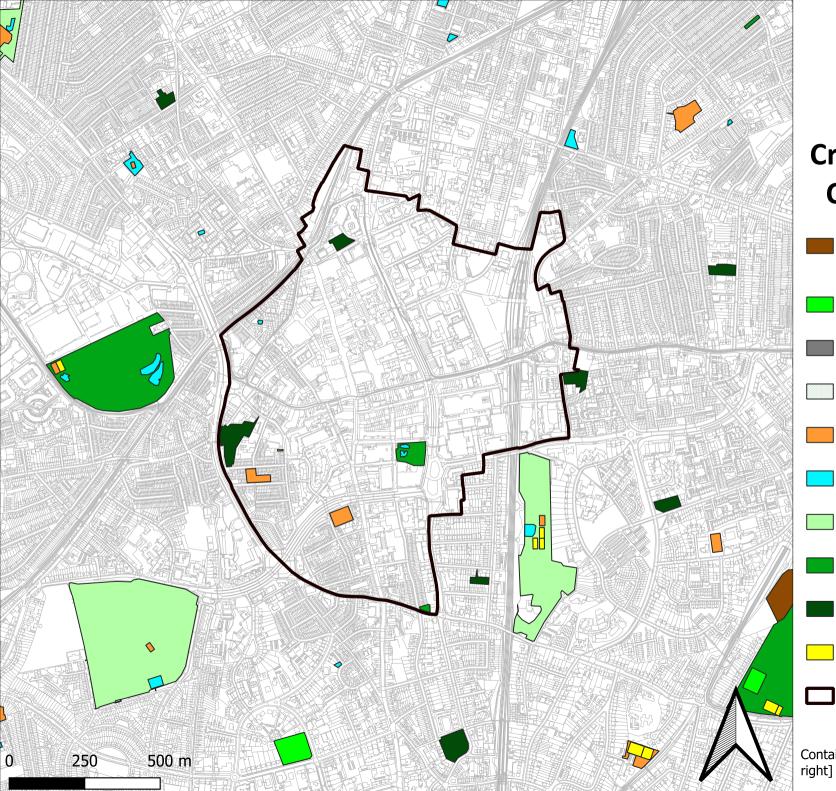

## **Croydon Metropolitan Centre Greenspaces**

- Allotments/Community Growing Space
- Bowling Green
- Cemetery
- Golf Course
- Other Sports Facility
- Play Space
- Playing Field
- Public Park Or Garden
- Religious Grounds
- Tennis Court
- Boundary of Croydon Metropolitan Centre

Contains OS data © Crown Copyright [and database right] (2023)