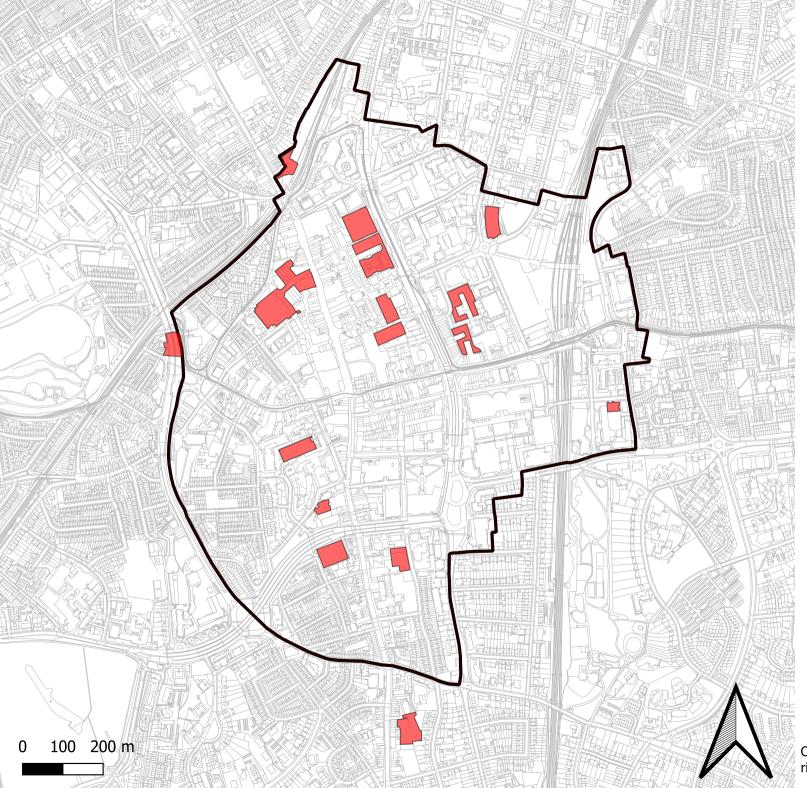

## **Croydon Metropolitan Centre Car Parks**

- Car Park
- Boundary of Croydon Metropolitan Centre

Contains OS data © Crown Copyright [and database right] (2023)